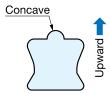

\* Install the standard with concave slot (located every 120mm) pointing upward.

| Item No.  | Screw Type                         | Material  |  |  |
|-----------|------------------------------------|-----------|--|--|
| AP-SC3-16 | Flat-head wood 3×16                | Steel     |  |  |
| Item No.  | Finish/Color                       | Box (set) |  |  |
| AP-SC3-16 | Yellow Zinc Chromate (Head-Silver) | 100       |  |  |

\* Install the standard with concave slot (located every 120mm) pointing upward.

| Item No.  | Mounting Type | Α                 | В    | С  | D    | E  | Weight (g) | Material | Finish   | Carton (pcs) |
|-----------|---------------|-------------------|------|----|------|----|------------|----------|----------|--------------|
| AP-DM1820 | Surface Mount | 1820 (71-21/32")  | 1800 | 10 | 1780 | 17 | 113        | Aluminum | Anodized | 100          |
| AP-DM2600 |               | 2600 (102-23/64") | 2520 | 40 | 2500 | 47 | 161        |          |          | 60           |
| AP-DH1820 | Mortise Mount | 1820 (71-21/32")  | -    | -  | 1780 | 17 | 131        |          |          | 100          |
| AP-DH2600 |               | 2600 (102-23/64") | -    | -  | 2500 | 47 | 187        |          |          | 60           |