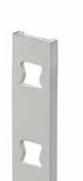

## AP-DM, AP-DH

- Auminum sneir standard.
  Can be cut to desired length.
  Thin profile (3 mm, 1/8") suitable for surface mount.
  Screw hole located every 120 mm (4-23/32").
  New slot shape to prevent shelf support from falling off.
  Special screw with silver finish available. (AP-SC3-16)

\* Install the standard with concave slot (located every 120mm) pointing upward.

| Item No.  | Screw Type                         | Material  |  |  |
|-----------|------------------------------------|-----------|--|--|
| AP-SC3-16 | Flat-head wood 3×16                | Steel     |  |  |
| Item No.  | Finish/Color                       | Box (set) |  |  |
| AP-SC3-16 | Yellow Zinc Chromate (Head-Silver) | 100       |  |  |