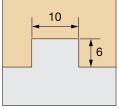

\* Install the standard with concave slot (located every 120mm) pointing upward.

| Item No.  | Mounting Type | Α                 | В    | С  | D    | E  | Weight (g) | Material | Finish   | Carton (pcs) |
|-----------|---------------|-------------------|------|----|------|----|------------|----------|----------|--------------|
| AP-DM1820 | Surface Mount | 1820 (71-21/32")  | 1800 | 10 | 1780 | 17 | 113        | Aluminum | Anodized | 100          |
| AP-DM2600 |               | 2600 (102-23/64") | 2520 | 40 | 2500 | 47 | 161        |          |          | 60           |
| AP-DH1820 | Mortise Mount | 1820 (71-21/32")  | -    | -  | 1780 | 17 | 131        |          |          | 100          |
| AP-DH2600 |               | 2600 (102-23/64") | -    | -  | 2500 | 47 | 187        |          |          | 60           |