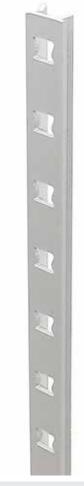

## AP-DM, AP-DH

- Auminum sneir standard.
  Can be cut to desired length.
  Thin profile (3 mm, 1/8") suitable for surface mount.
  Screw hole located every 120 mm (4-23/32").
  New slot shape to prevent shelf support from falling off.
  Special screw with silver finish available. (AP-SC3-16)

- · Aluminum shelf standard.

- Can be cut to desired length.
   Designed for press-fit mount without using screws.
   New slot shape to prevent shelf support from falling off.

\* Fit tightness may vary depending on the panel/wall material. Use adhesive if loose.