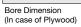

- · Aluminum shelf standard.

- Can be cut to desired length.
   Designed for press-fit mount without using screws.
   New slot shape to prevent shelf support from falling off.

\* Fit tightness may vary depending on the panel/wall material. Use adhesive if loose.