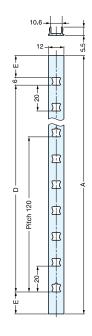

\* Install the standard with concave slot (located every 120mm) pointing upward.

| Item No.  | Mounting Type | Α                 | В    | С  | D    | E  | Weight (g) | Material | Finish   | Carton (pcs) |
|-----------|---------------|-------------------|------|----|------|----|------------|----------|----------|--------------|
| AP-DM1820 | Surface Mount | 1820 (71-21/32")  | 1800 | 10 | 1780 | 17 | 113        | Aluminum | Anodized | 100          |
| AP-DM2600 |               | 2600 (102-23/64") | 2520 | 40 | 2500 | 47 | 161        |          |          | 60           |
| AP-DH1820 | Mortise Mount | 1820 (71-21/32")  | -    | -  | 1780 | 17 | 131        |          |          | 100          |
| AP-DH2600 |               | 2600 (102-23/64") | -    | -  | 2500 | 47 | 187        |          |          | 60           |