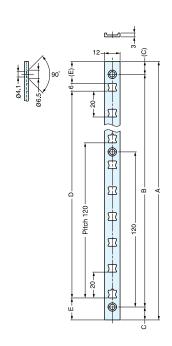

\* Install the standard with concave slot (located every 120mm) pointing upward.

| Item No.  | Mounting Type | Α                 | В    | С  | D    | E  | Weight (g) | Material | Finish   | Carton (pcs) |
|-----------|---------------|-------------------|------|----|------|----|------------|----------|----------|--------------|
| AP-DM1820 | Surface Mount | 1820 (71-21/32")  | 1800 | 10 | 1780 | 17 | 113        | Aluminum | Anodized | 100          |
| AP-DM2600 |               | 2600 (102-23/64") | 2520 | 40 | 2500 | 47 | 161        |          |          | 60           |
| AP-DH1820 | Mortise Mount | 1820 (71-21/32")  | -    | -  | 1780 | 17 | 131        |          |          | 100          |
| AP-DH2600 |               | 2600 (102-23/64") | -    | -  | 2500 | 47 | 187        |          |          | 60           |