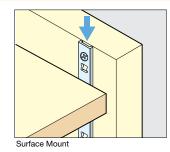

\* Install the standard with concave slot (located every 120mm) pointing upward.

| Item No.  | Screw Type                         | Material  |  |  |
|-----------|------------------------------------|-----------|--|--|
| AP-SC3-16 | Flat-head wood 3×16                | Steel     |  |  |
| Item No.  | Finish/Color                       | Box (set) |  |  |
| AP-SC3-16 | Yellow Zinc Chromate (Head-Silver) | 100       |  |  |

- · Aluminum shelf standard.

- Can be cut to desired length.
   Designed for press-fit mount without using screws.
   New slot shape to prevent shelf support from falling off.

\* Fit tightness may vary depending on the panel/wall material. Use adhesive if loose.