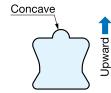

\* Install the standard with concave slot (located every 120mm) pointing upward.

| Item No.  | Screw Type                         | Material  |  |  |
|-----------|------------------------------------|-----------|--|--|
| AP-SC3-16 | Flat-head wood 3×16                | Steel     |  |  |
| Item No.  | Finish/Color                       | Box (set) |  |  |
| AP-SC3-16 | Yellow Zinc Chromate (Head-Silver) | 100       |  |  |

\* Install the standard with concave slot (located every 120mm) pointing upward.

| Item No.  | Mounting Type | Α                 | В    | С  | D    | E  | Weight (g) | Material | Finish   | Carton (pcs) |
|-----------|---------------|-------------------|------|----|------|----|------------|----------|----------|--------------|
| AP-DM1820 | Surface Mount | 1820 (71-21/32")  | 1800 | 10 | 1780 | 17 | 113        | Aluminum | Anodized | 100          |
| AP-DM2600 |               | 2600 (102-23/64") | 2520 | 40 | 2500 | 47 | 161        |          |          | 60           |
| AP-DH1820 | Mortise Mount | 1820 (71-21/32")  | -    | -  | 1780 | 17 | 131        |          |          | 100          |
| AP-DH2600 |               | 2600 (102-23/64") | -    | -  | 2500 | 47 | 187        |          |          | 60           |