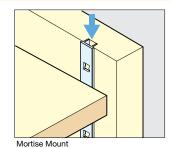

- · Aluminum shelf standard.

- Can be cut to desired length.
   Designed for press-fit mount without using screws.
   New slot shape to prevent shelf support from falling off.

\* Fit tightness may vary depending on the panel/wall material. Use adhesive if loose.

\* Install the standard with concave slot (located every 120mm) pointing upward.

| Item No.  | Mounting Type | Α                 | В    | С  | D    | E  | Weight (g) | Material | Finish   | Carton (pcs) |
|-----------|---------------|-------------------|------|----|------|----|------------|----------|----------|--------------|
| AP-DM1820 | Surface Mount | 1820 (71-21/32")  | 1800 | 10 | 1780 | 17 | 113        | Aluminum | Anodized | 100          |
| AP-DM2600 |               | 2600 (102-23/64") | 2520 | 40 | 2500 | 47 | 161        |          |          | 60           |
| AP-DH1820 | Mortise Mount | 1820 (71-21/32")  | -    | -  | 1780 | 17 | 131        |          |          | 100          |
| AP-DH2600 |               | 2600 (102-23/64") | -    | -  | 2500 | 47 | 187        |          |          | 60           |