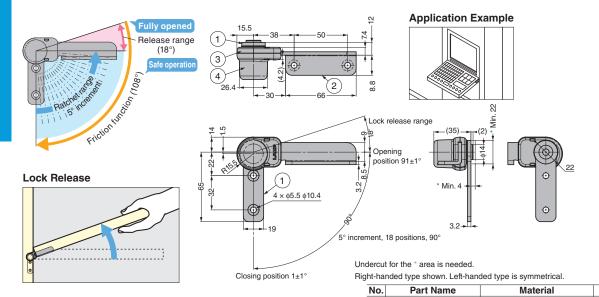

### **Features**

- $^{\circ}$  Ratchet mechanism holds at angles in  $5^{\circ}$  increment from closed to  $\,$  opened position.
- Lift up to the fully open position to release the ratchet mechanism.
- The friction (resistance) function works even when released for safe operation.

#### Remarks

- Ratchet mechanism holds at angles in 5° increments from closed to the 90° position.
- Lift up to the fully open position to release the ratchet mechanism.
- The friction (resistance) function works even when the ratchet mechanism is released, for safe operation.

Bracket

Arm (Right-handed)
Cover (Right-handed)