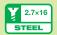

## **PUSH LOCK**

2110M

- Zinc alloy cylinder push lock for sliding doors.
- Key is required to lock and to unlock.
  - To Lock: Insert key and turn 60° clockwise. Push-in the cylinder and turn the key 60° back.
- · Key is removable in both locked and un-locked position.
- Cylinder Length: 20 mm (25/32")
  Cylinder Diameter: 18.6 mm (47/64")
  Master key NOT available.

- Keys can be shared with other 2100 series locks.
  12 key changes available. Please specify keyed alike or keyed differently when ordering.

| Item No. | Door Thickness | Weight (g) | Box (pcs) | Carton (pcs) |
|----------|----------------|------------|-----------|--------------|
| 2110M    | 20 (25/32")    | 60         | 12        | 240          |

|   | NO. | Part Name      | iviateriai | FINISN |  |
|---|-----|----------------|------------|--------|--|
|   | 1   | Body           | Zinc Alloy | Nickel |  |
| Ì | 2   | Mounting Plate |            |        |  |
|   | 3   | Counterplate   | Brass      | Mickel |  |
|   | 4   | Key            |            |        |  |