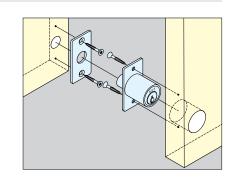

## 2100M

- Zinc alloy cylinder push lock for sliding doors.
  Push cylinder to lock.
  Cylinder Length: 20 mm (25/32")
  Cylinder Diameter: 18.6 mm (47/64")
  Macter key NOT pusils black.

- Master key NOT available.
- Keys can be shared with other 2100 series locks.
- 12 key changes available. Please specify keyed alike or keyed differently when ordering.

|          |                |            |           |              | No. | Part Name      | Material   | Finish       |
|----------|----------------|------------|-----------|--------------|-----|----------------|------------|--------------|
|          |                |            |           |              | 1   | Body           | Zinc Alloy | Satin Nickel |
|          |                |            |           |              | 2   | Mounting Plate |            |              |
| Item No. | Door Thickness | Weight (g) | Box (pcs) | Carton (pcs) | 3   | Counterplate   | Brass      | Nickel       |
| 2100M    | 20 (25/32")    | 60         | 12        | 240          | 4   | Key            |            |              |