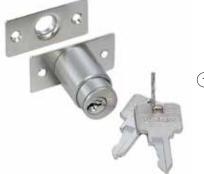

## **PUSH LOCK**

2110M

- Zinc alloy cylinder push lock for sliding doors.
- Key is required to lock and to unlock.
  - To Lock: Insert key and turn 60° clockwise. Push-in the cylinder and turn the key 60° back.
- · Key is removable in both locked and un-locked position.
- Cylinder Length: 20 mm (25/32")
  Cylinder Diameter: 18.6 mm (47/64")
  Master key NOT available.

- Keys can be shared with other 2100 series locks.
  12 key changes available. Please specify keyed alike or keyed differently when ordering.

| Item No. | Door Thickness | Weight (g) | Box (pcs) | Carton (pcs) |
|----------|----------------|------------|-----------|--------------|
| 2110M    | 20 (25/32")    | 60         | 12        | 240          |