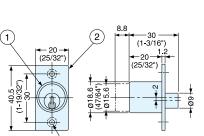

|          |                |            |           |              | No. | Part Name      | Material   | Finish       |
|----------|----------------|------------|-----------|--------------|-----|----------------|------------|--------------|
|          |                |            |           |              | 1   | Body           | Zinc Alloy | Satin Nickel |
|          |                |            |           |              | 2   | Mounting Plate |            |              |
| Item No. | Door Thickness | Weight (g) | Box (pcs) | Carton (pcs) | 3   | Counterplate   | Brass      | Nickel       |
| 2100M    | 20 (25/32")    | 60         | 12        | 240          | 4   | Key            |            |              |

|   | NO. | Part Name      | iviateriai | FINISN |  |
|---|-----|----------------|------------|--------|--|
|   | 1   | Body           | Zinc Alloy | Nickel |  |
| Ì | 2   | Mounting Plate |            |        |  |
|   | 3   | Counterplate   | Brass      | Mickel |  |
|   | 4   | Key            |            |        |  |