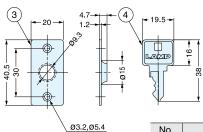

|          |                |            |           |              | No. | Part Name      | Material   | Finish       |
|----------|----------------|------------|-----------|--------------|-----|----------------|------------|--------------|
|          |                |            |           |              | 1   | Body           | Zinc Alloy | Satin Nickel |
|          |                |            |           |              | 2   | Mounting Plate |            |              |
| Item No. | Door Thickness | Weight (g) | Box (pcs) | Carton (pcs) | 3   | Counterplate   | Brass      | Nickel       |
| 2100M    | 20 (25/32")    | 60         | 12        | 240          | 4   | Key            |            |              |