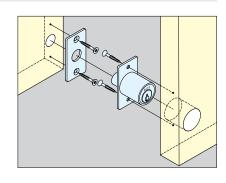

## **PUSH LOCK**

2110M

- Zinc alloy cylinder push lock for sliding doors.
- Key is required to lock and to unlock.
  - To Lock: Insert key and turn 60° clockwise. Push-in the cylinder and turn the key 60° back.
- · Key is removable in both locked and un-locked position.
- Cylinder Length: 20 mm (25/32")
  Cylinder Diameter: 18.6 mm (47/64")
  Master key NOT available.

- Keys can be shared with other 2100 series locks.
  12 key changes available. Please specify keyed alike or keyed differently when ordering.

| Item No. | Door Thickness | Weight (g) | Box (pcs) | Carton (pcs) |
|----------|----------------|------------|-----------|--------------|
| 2110M    | 20 (25/32")    | 60         | 12        | 240          |