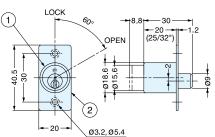

## **PUSH LOCK**

2110M

- Zinc alloy cylinder push lock for sliding doors.
- Key is required to lock and to unlock.
  - To Lock: Insert key and turn 60° clockwise. Push-in the cylinder and turn the key 60° back.
- · Key is removable in both locked and un-locked position.
- Cylinder Length: 20 mm (25/32")
  Cylinder Diameter: 18.6 mm (47/64")
  Master key NOT available.

|   | NO. | Part Name      | iviateriai | FINISN |  |
|---|-----|----------------|------------|--------|--|
|   | 1   | Body           | Zinc Alloy | Nickel |  |
| Ì | 2   | Mounting Plate |            |        |  |
|   | 3   | Counterplate   | Brass      | Mickel |  |
|   | 4   | Key            |            |        |  |