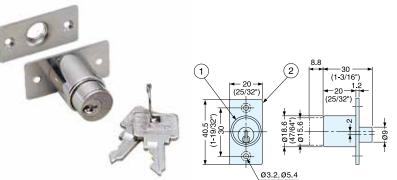

## 2100M

- Zinc alloy cylinder push lock for sliding doors.
  Push cylinder to lock.
  Cylinder Length: 20 mm (25/32")
  Cylinder Diameter: 18.6 mm (47/64")
  Macter key NOT pusils black.

- Master key NOT available.
- Keys can be shared with other 2100 series locks.
- 12 key changes available. Please specify keyed alike or keyed differently when ordering.

|          |                |            |           |              | No. | Part Name      | Material   | Finish       |
|----------|----------------|------------|-----------|--------------|-----|----------------|------------|--------------|
|          |                |            |           |              | 1   | Body           | Zinc Alloy | Satin Nickel |
|          |                |            |           |              | 2   | Mounting Plate |            |              |
| Item No. | Door Thickness | Weight (g) | Box (pcs) | Carton (pcs) | 3   | Counterplate   | Brass      | Nickel       |
| 2100M    | 20 (25/32")    | 60         | 12        | 240          | 4   | Key            |            |              |