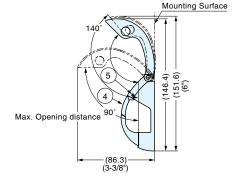

## LATCH HOOK (W/PADLOCK HOLE)

Closed

Open

| Item No. | Item No. Load Capacity (kg) |     | Box (pcs) | Carton (pcs) |  |
|----------|-----------------------------|-----|-----------|--------------|--|
| EN-R80-K | 20 (44 lbs)                 | 180 | 10        | 60           |  |

· Keeps items hooked, ideal for vibration or shock applications.

• Can be used with padlock.

| No. | Part Name                 | Material            | Finish  |  |  |
|-----|---------------------------|---------------------|---------|--|--|
| 1   | Body                      | 304 Stainless Steel | Mirror  |  |  |
| 2   | Cover 316 Stainless Steel |                     | WIIITOI |  |  |
| 3   | O ring                    | EPDM                | Black   |  |  |
| 4   | Lever                     | 304 Stainless Steel | Mirror  |  |  |
| (5) | Shaft                     | 316 Stainless Steel | Plain   |  |  |
| 6   | Shaft for cover           | 310 Staniless Steel | riain   |  |  |