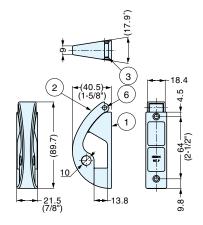

## **SWING HOOK (W/FRICTION)**

· Hook has constant torque when swiveling. · Ideal for vibration or shock applications.

• Swivels 180 degrees.

| Material            |           |  | Finish       |  |  |
|---------------------|-----------|--|--------------|--|--|
| 304 Stainless Steel |           |  | Polished     |  |  |
|                     |           |  |              |  |  |
| Veight (a)          | Boy (noc) |  | Carton (pos) |  |  |

|   | Item No. | Α    | В             | С               | R  | Load Capacity (kg) | Weight (g) | Box (pcs) | Carton (pcs) |
|---|----------|------|---------------|-----------------|----|--------------------|------------|-----------|--------------|
| Ī | TK-30F   | 14.5 | 23.4 (59/64") | 36.0 (1-27/64") | 10 | 12 (26 lbs)        | 17         | 100       | 1000         |
|   | TK-45F   | 19.4 | 28.4 (1-1/8") | 44.3 ( 1-3/4" ) | 15 | 8 (17 lbs)         | 20         | 100       |              |