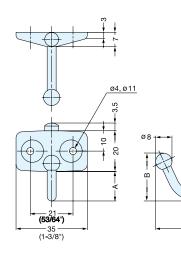

## LATCH HOOK (W/PADLOCK HOLE)

Closed

Open

| Item No. | Item No. Load Capacity (kg) |     | Box (pcs) | Carton (pcs) |  |
|----------|-----------------------------|-----|-----------|--------------|--|
| EN-R80-K | 20 (44 lbs)                 | 180 | 10        | 60           |  |

· Keeps items hooked, ideal for vibration or shock applications.

• Can be used with padlock.

| No. | Part Name                 | Material            | Finish  |  |  |
|-----|---------------------------|---------------------|---------|--|--|
| 1   | Body                      | 304 Stainless Steel | Mirror  |  |  |
| 2   | Cover 316 Stainless Steel |                     | WIIITOI |  |  |
| 3   | O ring                    | EPDM                | Black   |  |  |
| 4   | Lever                     | 304 Stainless Steel | Mirror  |  |  |
| (5) | Shaft                     | 316 Stainless Steel | Plain   |  |  |
| 6   | Shaft for cover           | 310 Staniless Steel | riain   |  |  |