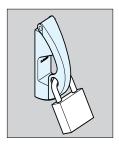

· Keeps items hooked, ideal for vibration or shock applications.

• Can be used with padlock.

| No. | Part Name                 | Material            | Finish  |  |  |
|-----|---------------------------|---------------------|---------|--|--|
| 1   | Body                      | 304 Stainless Steel | Mirror  |  |  |
| 2   | Cover 316 Stainless Steel |                     | WIIITOI |  |  |
| 3   | O ring                    | EPDM                | Black   |  |  |
| 4   | Lever                     | 304 Stainless Steel | Mirror  |  |  |
| (5) | Shaft                     | 316 Stainless Steel | Plain   |  |  |
| 6   | Shaft for cover           | 310 Staniless Steel | riain   |  |  |