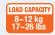

|   | Item No. | Α    | В             | С               | R  | Load Capacity (kg) | Weight (g) | Box (pcs) | Carton (pcs) |
|---|----------|------|---------------|-----------------|----|--------------------|------------|-----------|--------------|
| Ī | TK-30F   | 14.5 | 23.4 (59/64") | 36.0 (1-27/64") | 10 | 12 (26 lbs)        | 17         | 100       | 1000         |
|   | TK-45F   | 19.4 | 28.4 (1-1/8") | 44.3 ( 1-3/4" ) | 15 | 8 (17 lbs)         | 20         | 100       |              |