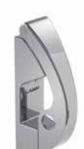

## LATCH HOOK (W/PADLOCK HOLE)

Closed

Open

| Item No. | Item No. Load Capacity (kg) |     | Box (pcs) | Carton (pcs) |  |
|----------|-----------------------------|-----|-----------|--------------|--|
| EN-R80-K | 20 (44 lbs)                 | 180 | 10        | 60           |  |