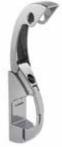

## **SWING HOOK (W/FRICTION)**

· Hook has constant torque when swiveling. · Ideal for vibration or shock applications.

• Swivels 180 degrees.

| Material            |           |  | Finish       |  |  |
|---------------------|-----------|--|--------------|--|--|
| 304 Stainless Steel |           |  | Polished     |  |  |
|                     |           |  |              |  |  |
| Veight (a)          | Boy (noc) |  | Carton (pos) |  |  |

|   | Item No. | Α    | В             | С               | R  | Load Capacity (kg) | Weight (g) | Box (pcs) | Carton (pcs) |
|---|----------|------|---------------|-----------------|----|--------------------|------------|-----------|--------------|
| Ī | TK-30F   | 14.5 | 23.4 (59/64") | 36.0 (1-27/64") | 10 | 12 (26 lbs)        | 17         | 100       | 1000         |
|   | TK-45F   | 19.4 | 28.4 (1-1/8") | 44.3 ( 1-3/4" ) | 15 | 8 (17 lbs)         | 20         | 100       |              |