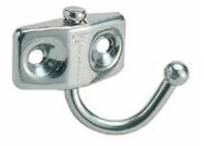

## LATCH HOOK (W/PADLOCK HOLE)

Closed

Open

| Item No. | Item No. Load Capacity (kg) |     | Box (pcs) | Carton (pcs) |  |
|----------|-----------------------------|-----|-----------|--------------|--|
| EN-R80-K | 20 (44 lbs)                 | 180 | 10        | 60           |  |

· Keeps items hooked, ideal for vibration or shock applications.

• Can be used with padlock.

| No. | Part Name                 | Material            | Finish  |  |  |
|-----|---------------------------|---------------------|---------|--|--|
| 1   | Body                      | 304 Stainless Steel | Mirror  |  |  |
| 2   | Cover 316 Stainless Steel |                     | WIIITOI |  |  |
| 3   | O ring                    | EPDM                | Black   |  |  |
| 4   | Lever                     | 304 Stainless Steel | Mirror  |  |  |
| (5) | Shaft                     | 316 Stainless Steel | Plain   |  |  |
| 6   | Shaft for cover           | 310 Staniless Steel | riain   |  |  |