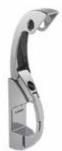

## **SWING HOOK (W/FRICTION)**

· Hook has constant torque when swiveling. · Ideal for vibration or shock applications.

• Swivels 180 degrees.

| Material            |           |  | Finish       |  |  |
|---------------------|-----------|--|--------------|--|--|
| 304 Stainless Steel |           |  | Polished     |  |  |
|                     |           |  |              |  |  |
| Veight (a)          | Boy (noc) |  | Carton (pos) |  |  |

|   | Item No. | Α    | В             | С               | R  | Load Capacity (kg) | Weight (g) | Box (pcs) | Carton (pcs) |
|---|----------|------|---------------|-----------------|----|--------------------|------------|-----------|--------------|
| Ī | TK-30F   | 14.5 | 23.4 (59/64") | 36.0 (1-27/64") | 10 | 12 (26 lbs)        | 17         | 100       | 1000         |
|   | TK-45F   | 19.4 | 28.4 (1-1/8") | 44.3 ( 1-3/4" ) | 15 | 8 (17 lbs)         | 20         | 100       |              |