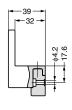

### **PXB-UM**

| No. | Part Name    | Material        | Finish   |
|-----|--------------|-----------------|----------|
| 1   | Base         | Aluminium       | Anodized |
| 2   | Arm          | Aluminium       | Anodized |
| 3   | Socket Screw | Stainless Steel | Painting |
|     |              |                 |          |