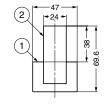

### **PXB-UM**

| No. | Part Name    | Material        | Finish   |
|-----|--------------|-----------------|----------|
| 1   | Base         | Aluminium       | Anodized |
| 2   | Arm          | Aluminium       | Anodized |
| 3   | Socket Screw | Stainless Steel | Painting |
|     |              |                 |          |