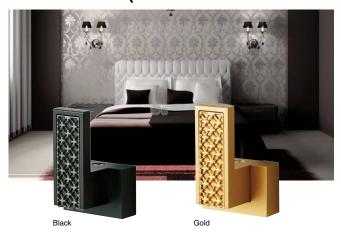

# **COAT HOOK (URBAN METAL/QUEST SERIES)**

### PXB-UM-Q1

| No. | Part Name | Material        | Finish               |  |  |
|-----|-----------|-----------------|----------------------|--|--|
| 1   | Base      | Aluminium       | Shot Blast, Anodized |  |  |
| 2   | Arm       | Aluminium       | Shot Blast, Anodized |  |  |
| 3   | Plate     | Brass           | As below             |  |  |
| 4   | Screw     | Stainless Steel | Painting             |  |  |

#### **Features**

- A lattice pattern that combines both modern and classic elements into a seamless design and finish. The resulting ambience is both precise and 3 dimensional, bestowing a graceful beauty on its surroundings.
- A wide array of matching products are available, allowing for total design coordination.
- Possible to do custom logo engravements. Please contact us for more information.