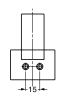

### PXB-UM-Q1

| No. | Part Name | Material        | Finish               |  |  |
|-----|-----------|-----------------|----------------------|--|--|
| 1   | Base      | Aluminium       | Shot Blast, Anodized |  |  |
| 2   | Arm       | Aluminium       | Shot Blast, Anodized |  |  |
| 3   | Plate     | Brass           | As below             |  |  |
| 4   | Screw     | Stainless Steel | Painting             |  |  |