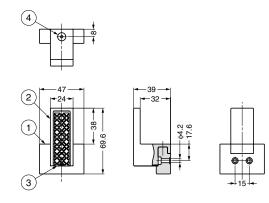

### PXB-UM-Q1

| No. | Part Name | Material        | Finish               |  |  |
|-----|-----------|-----------------|----------------------|--|--|
| 1   | Base      | Aluminium       | Shot Blast, Anodized |  |  |
| 2   | Arm       | Aluminium       | Shot Blast, Anodized |  |  |
| 3   | Plate     | Brass           | As below             |  |  |
| 4   | Screw     | Stainless Steel | Painting             |  |  |

#### Parts Included

- Pan head tapping screw 4×32
- Hexagon socket countersunk head screw M4×8

| Item Code   | Item Name          | Colour (Arm/Base) | Finish/Colour (Plate) | Load Capacity |          | Weight(g) | Box(pcs) | Carton(pcs) |
|-------------|--------------------|-------------------|-----------------------|---------------|----------|-----------|----------|-------------|
| 110-033-275 | PXB-UM05-101-Q1-BL | Black             | Black Nickel/Black    | 98 N          | N 10 kgf | 114       | 8        | 80          |
| 110-033-276 | PXB-UM05-101-Q1-GL | Gold              | Gold                  |               |          | 114       | 8        | 80          |