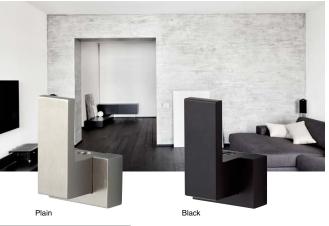

# **COAT HOOK (URBAN METAL SERIES)**

### **PXB-UM**

| No. | Part Name    | Material        | Finish   |
|-----|--------------|-----------------|----------|
| 1   | Base         | Aluminium       | Anodized |
| 2   | Arm          | Aluminium       | Anodized |
| 3   | Socket Screw | Stainless Steel | Painting |
|     |              |                 |          |

#### **Features**

- A deceptively simple design emphasizing modern urban sensibilities. The edges have been gently rounded and the surface has been carefully and delicately processed.
- Metal core provides durability and high load capacity.
- The matte black finish is coated with a special chromate. This type combines the desirable glossiness of paint with the unique strength of plating.
- A wide array of matching products are available, allowing for total design coordination.

#### **Parts Included**

- Pan head tapping screw 4x32
- Hexagon socket countersunk head screw M4×8

| Item Code   | Item Name       | Colour | Load Capacity |        | Weight(g) | Box(pcs) | Carton(pcs) |
|-------------|-----------------|--------|---------------|--------|-----------|----------|-------------|
| 110-033-272 | PXB-UM05-101-ST | Plain  | 98 N          | 10 kgf | 112       | 8        | 80          |
| 110-033-273 | PXB-UM05-101-BL | Black  |               |        | 112       | 8        | 80          |