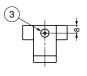

### **PXB-UM**

| No. | Part Name    | Material        | Finish   |
|-----|--------------|-----------------|----------|
| 1   | Base         | Aluminium       | Anodized |
| 2   | Arm          | Aluminium       | Anodized |
| 3   | Socket Screw | Stainless Steel | Painting |
|     |              |                 |          |

### PXB-UM-Q1

| No. | Part Name | Material        | Finish               |  |  |
|-----|-----------|-----------------|----------------------|--|--|
| 1   | Base      | Aluminium       | Shot Blast, Anodized |  |  |
| 2   | Arm       | Aluminium       | Shot Blast, Anodized |  |  |
| 3   | Plate     | Brass           | As below             |  |  |
| 4   | Screw     | Stainless Steel | Painting             |  |  |