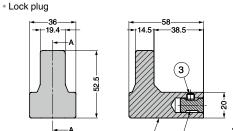

#### Parts Included

- PXB-AB05-101: Cross-recessed pan head tapping screws, nominal 3.5 x 30, lock plug
- PXB-AB05-111: Cross-recessed pan head
- tapping screws, nominal 3.5 x 35, lock plug Installation Method

### Remarks

individual properties of each section of brass.

- Nominal 4 x 50 cross-recessed pan head tapping screws

| No. | Part Name                             | Material | Finish/Colour                     |  |  |
|-----|---------------------------------------|----------|-----------------------------------|--|--|
| 1   | Main Body                             | Brass    | See the table                     |  |  |
| 2   | Frame                                 | DIdSS    | Chromate Finish                   |  |  |
| 3   | Size M6 x 5 Hexagon Socket Set Screws | Steel    | Black Chromate Finish (Trivalent) |  |  |