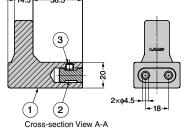

### Remarks

individual properties of each section of brass.

- Nominal 4 x 50 cross-recessed pan head tapping screws

| No. | Part Name                             | Material | Finish/Colour                     |  |  |
|-----|---------------------------------------|----------|-----------------------------------|--|--|
| 1   | Main Body                             | Brass    | See the table                     |  |  |
| 2   | Frame                                 | DIdSS    | Chromate Finish                   |  |  |
| 3   | Size M6 x 5 Hexagon Socket Set Screws | Steel    | Black Chromate Finish (Trivalent) |  |  |