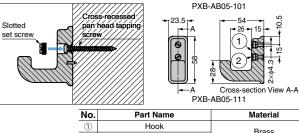

## Features

- Slotted front installation screws, influenced by old-fashioned American interiors. Remarks
- The finish of the product may vary as the surface processing is affected by the individual properties of each section of brass.
- The slotted set screws are for decoration only. Use the included screws to mount this product.

#### Parts Included

- PXB-AB05-101: Cross-recessed pan head tapping screws, nominal 3.5 x 30, lock plug
- PXB-AB05-111: Cross-recessed pan head
- tapping screws, nominal 3.5 x 35, lock plug Installation Method