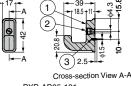

#### TEST **PXB-AB05** METHOD 19

Generous amounts of brass cast into a nostalgic and rugged finish.

#### Parts Included

- PXB-AB05-101: Cross-recessed pan head tapping screws, nominal 3.5 x 30, lock plug
- PXB-AB05-111: Cross-recessed pan head
- tapping screws, nominal 3.5 x 35, lock plug Installation Method

1

Brass 2 Size M8 x 4.5 Slotted Set Screws Stainless Steel (SUS316) 3 Sharp Pins \u00e91.5 x 6.5

|                    |             | Contract of Contra |              |                 |                   |            |           |              |
|--------------------|-------------|--------------------------------------------------------------------------------------------------------------------------------------------------------------------------------------------------------------------------------------------------------------------------------------------------------------------------------------------------------------------------------------------------------------------------------------------------------------------------------------------------------------------------------------------------------------------------------------------------------------------------------------------------------------------------------------------------------------------------------------------------------------------------------------------------------------------------------------------------------------------------------------------------------------------------------------------------------------------------------------------------------------------------------------------------------------------------------------------------------------------------------------------------------------------------------------------------------------------------------------------------------------------------------------------------------------------------------------------------------------------------------------------------------------------------------------------------------------------------------------------------------------------------------------------------------------------------------------------------------------------------------------------------------------------------------------------------------------------------------------------------------------------------------------------------------------------------------------------------------------------------------------------------------------------------------------------------------------------------------------------------------------------------------------------------------------------------------------------------------------------------------|--------------|-----------------|-------------------|------------|-----------|--------------|
| CAD                | Item Code   | Item Name                                                                                                                                                                                                                                                                                                                                                                                                                                                                                                                                                                                                                                                                                                                                                                                                                                                                                                                                                                                                                                                                                                                                                                                                                                                                                                                                                                                                                                                                                                                                                                                                                                                                                                                                                                                                                                                                                                                                                                                                                                                                                                                      | Colour       | Load Capacity N | Load Capacity kgf | Weight (g) | Box (pcs) | Carton (pcs) |
| 20 <mark>3D</mark> | 110-034-509 | PXB-AB05-101-BL                                                                                                                                                                                                                                                                                                                                                                                                                                                                                                                                                                                                                                                                                                                                                                                                                                                                                                                                                                                                                                                                                                                                                                                                                                                                                                                                                                                                                                                                                                                                                                                                                                                                                                                                                                                                                                                                                                                                                                                                                                                                                                                | Black Bronze |                 |                   | 79         | 1         | 12           |
| 20 <mark>30</mark> | 110-034-510 | PXB-AB05-101-BR                                                                                                                                                                                                                                                                                                                                                                                                                                                                                                                                                                                                                                                                                                                                                                                                                                                                                                                                                                                                                                                                                                                                                                                                                                                                                                                                                                                                                                                                                                                                                                                                                                                                                                                                                                                                                                                                                                                                                                                                                                                                                                                | Brown Bronze | 100             | 10.2 -            | 75         | 1         | 12           |
| 20 <mark>30</mark> | 110-034-511 | PXB-AB05-111-BL                                                                                                                                                                                                                                                                                                                                                                                                                                                                                                                                                                                                                                                                                                                                                                                                                                                                                                                                                                                                                                                                                                                                                                                                                                                                                                                                                                                                                                                                                                                                                                                                                                                                                                                                                                                                                                                                                                                                                                                                                                                                                                                | Black Bronze |                 |                   | 210        | 1         | 12           |
| 2D3D               | 110-034-512 | PXB-AB05-111-BR                                                                                                                                                                                                                                                                                                                                                                                                                                                                                                                                                                                                                                                                                                                                                                                                                                                                                                                                                                                                                                                                                                                                                                                                                                                                                                                                                                                                                                                                                                                                                                                                                                                                                                                                                                                                                                                                                                                                                                                                                                                                                                                | Brown Bronze |                 |                   |            | 1         | 12           |