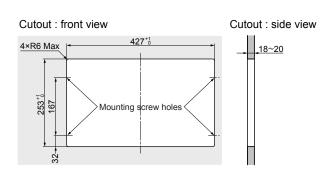

to a structure with adequate strength.
- O Do not disassemble nor modify any parts other than those described in this document.
- Recommended ambient temperature range is 0 to 40 degrees centigrade.
- The closing speed of the lid may vary according to ambient temperature .If the product is stored below zero degrees, please store in room temperature for several hours before use.

#### **PARTS DESCRIPTION**

| Description     | Quantity |
|-----------------|----------|
| Flap lid body   | 1        |
| Warning sticker | 1        |
| Cover cap       | 4        |

#### TOOLS NEEDED FOR INSTALLATION

Screws (not provided)

Choose the suitable length according to the material to be mounted.

Recommended screw: 3mm tapping screw · · · · · 4 pcs

#### **DIMENSION DRAWING**

# CUTOUT DIMENSIONS





#### **INSTALLATION PROCEDURE**



Make sure that the LAMP logo is at the top.



Do not leave any gap between the flap lid body and the mounting surface.



- [1] Having opened the lid, insert the screws through the provided access screw holes (two on each side) and fasten the flap lid body securely.
- [2] Make sure that the final assembly is securely fastened.



Slowly open and close the lid completely a few times in order to ensure correct operation.

5

Cover the access holes with the cover caps provided.



Paste the warning sticker in a visible position to avoid any injury when operating the lid.



SUGATSUNE KOGYO CO.,LTD

SUGATSUNE KOGYO (UK) LTD

SUGATSUNE EUROPE GmbH Düsseldorf, GERMANY

Phone: +49 211 53812900 E-mail:sales@sugatsune.eu ISO9001(Japan Offices and Sugatsune Amer