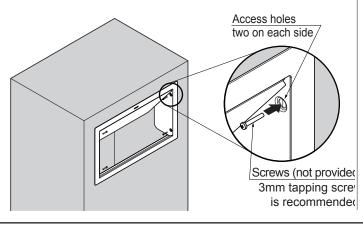

#### TOOLS NEEDED FOR INSTALLATION

Screws (not provided)

Choose the suitable length according to the material to be mounted.

Recommended screw: 3mm tapping screw · · · · · 4 pcs

#### **INSTALLATION PROCEDURE**

Make sure that the LAMP logo is at the top.

Do not leave any gap between the flap lid body and the mounting surface.

- [1] Having opened the lid, insert the screws through the provided access screw holes (two on each side) and fasten the flap lid body securely.
- [2] Make sure that the final assembly is securely fastened.