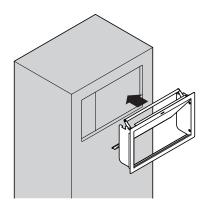

#### **INSTALLATION PROCEDURE**

Make sure that the LAMP logo is at the top.

Do not leave any gap between the flap lid body and the mounting surface.

- [1] Having opened the lid, insert the screws through the provided access screw holes (two on each side) and fasten the flap lid body securely.
- [2] Make sure that the final assembly is securely fastened.