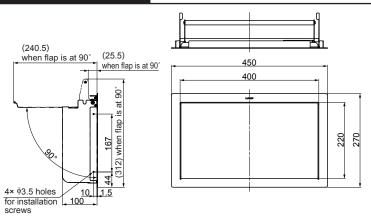

ed to a structure with adequate strength.
- O Do not disassemble nor modify any parts other than those described in this document.
- Recommended ambient temperature range is 0 to 40 degrees centigrade.
- The closing speed of the lid may vary according to ambient temperature .If the product is stored below zero degrees, please store in room temperature for several hours before use.

#### **PARTS DESCRIPTION**

| Description     | Quantity |
|-----------------|----------|
| Flap lid body   | 1        |
| Warning sticker | 1        |
| Cover cap       | 4        |

#### TOOLS NEEDED FOR INSTALLATION

Screws (not provided)

Choose the suitable length according to the material to be mounted.

Recommended screw: 3mm tapping screw · · · · · 4 pcs

#### **DIMENSION DRAWING**

# CUTOUT DIMENSIONS





#### **INSTALLATION PROCEDURE**



Make sure that the LAMP logo is at the top.



Do not leave any gap between the flap lid body and the mounting surface.



- [1] Having opened the lid, insert the screws through the provided access screw holes (two on each side) and fasten the flap lid body securely.
- [2] Make sure that the final assembly is securely fastened.



Slowly open and close the lid completely a few times in order to ensure correct operation.

5

Cover the access holes with the cover caps provided.



Paste the warning sticker in a visible position to avoid any injury when operating the lid.



SUGATSUNE KOGYO CO.,LTD

SUGATSUNE KOGYO (UK) LTD

SUGATSUNE EUROPE GmbH Düsseldorf, GERMANY

Phone: +49 211 53812900 E-mail:sales@sugatsune.eu ISO9001(Japan Offices and Sugatsune Am