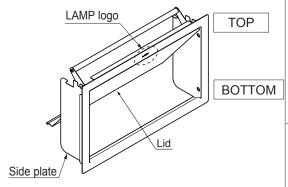

#### **PARTS DESCRIPTION**

| Description     | Quantity |
|-----------------|----------|
| Flap lid body   | 1        |
| Warning sticker | 1        |
| Cover cap       | 4        |

#### **INSTALLATION PROCEDURE**

Make sure that the LAMP logo is at the top.

Do not leave any gap between the flap lid body and the mounting surface.

- [1] Having opened the lid, insert the screws through the provided access screw holes (two on each side) and fasten the flap lid body securely.
- [2] Make sure that the final assembly is securely fastened.