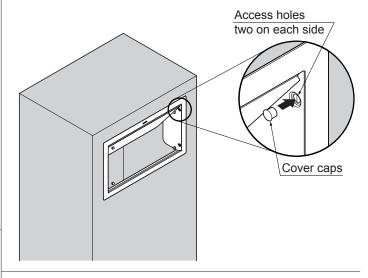

#### **INSTALLATION PROCEDURE**

Make sure that the LAMP logo is at the top.

Do not leave any gap between the flap lid body and the mounting surface.

- [1] Having opened the lid, insert the screws through the provided access screw holes (two on each side) and fasten the flap lid body securely.
- [2] Make sure that the final assembly is securely fastened.

Slowly open and close the lid completely a few times in order to ensure correct operation.

5

Cover the access holes with the cover caps provided.

Paste the warning sticker in a visible position to avoid any injury when operating the lid.