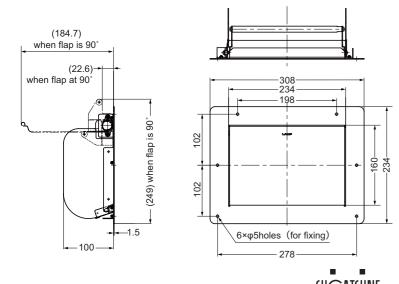

ture with adequate strength.

Do not disassemble nor modify any parts other than those described in this document.

Recommended ambient temperature range is 0 to 40 degrees centigrade.

1 The closing speed of the lid may vary according to ambient temperature . If the product is stored below zero degrees, please store in room temperature for several hours before use.

#### Parts description

| Description     | Quantity |
|-----------------|----------|
| Flap lid body   | 1        |
| Warning sticker | 1        |
| Cover caps      | 4        |
|                 |          |

#### Tools needed for assembly

- Edge tape
- Screws (not provided)

Choose the suitable length according to the material to be mounted. Recommended screw: 4mm tapping screw · · · · · 6 pcs

#### **Dimension drawing**



## **Cutout dimensions**



### Installation procedure



Make sure that the LAMP logo is at the top.



# 2 Stick the edge tape around the hole. Edge tape (not provided)

- (1) Fasten the unit with six screws.
- (2) Make sure that the final assembly is securely fastened.





Slowly open and close the lid completely a few times in order to ensure correct operation.



Cover the holes with the provided cover caps.



6

Paste the warning sticker in a visible position to avoid any injury when using the lid.



Phone: +49 211 53812900 E-mail:sales@sugatsune.eu

SUGATSUNE KOGYO (UK) LTD 

SUGATSUNE EUROPE GmbH

ISO9001(Japan Offices and Sugatsune America) and ISO14001(Chiba Production division and Logistics center), certified.

Guangzhou, CHINA E-mail:lamp@sugatsune.com.cn Phone: +86 20 663