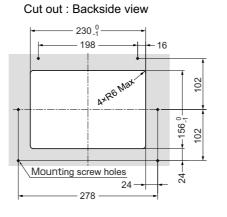

Do not disassemble nor modify any parts other than those described in this document.

Recommended ambient temperature range is 0 to 40 degrees centigrade.

1 The closing speed of the lid may vary according to ambient temperature . If the product is stored below zero degrees, please store in room temperature for several hours before use.

#### Parts description

| Description     | Quantity |
|-----------------|----------|
| Flap lid body   | 1        |
| Warning sticker | 1        |
| Cover caps      | 4        |
|                 |          |

#### Tools needed for assembly

- Edge tape
- Screws (not provided)

Choose the suitable length according to the material to be mounted. Recommended screw: 4mm tapping screw · · · · · 6 pcs

#### **Dimension drawing**



## **Cutout dimensions**



### Installation procedure



Make sure that the LAMP logo is at the top.



# 2 Stick the edge tape around the hole. Edge tape (not provided)

- (1) Fasten the unit with six screws.
- (2) Make sure that the final assembly is securely fastened.





Slowly open and close the lid completely a few times in order to ensure correct operation.



Cover the holes with the provided cover caps.



6

Paste the warning sticker in a visible position to avoid any injury when using the lid.



Phone: +49 211 53812900 E-mail:sales@sugatsune.eu

SUGATSUNE KOGYO (UK) LTD 

SUGATSUNE EUROPE GmbH

ISO9001(Japan Offices and Sugatsune America) and ISO14001(Chiba Production division and Logistics center), certified.

Guangzhou, CHINA E-mail:lamp@sugatsune.com.cn Phone: +86 20 6639 3552

SUGATSUNE KOGYO INDI