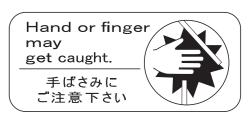

Cover the holes with the provided cover caps.

6

Paste the warning sticker in a visible position to avoid any injury when using the lid.

Phone: +49 211 53812900 E-mail:sales@sugatsune.eu

SUGATSUNE KOGYO (UK) LTD 