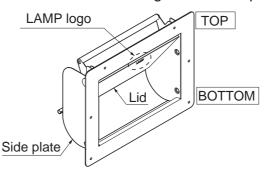

document.

Recommended ambient temperature range is 0 to 40 degrees centigrade.

1 The closing speed of the lid may vary according to ambient temperature . If the product is stored below zero degrees, please store in room temperature for several hours before use.

#### Parts description

| Description     | Quantity |
|-----------------|----------|
| Flap lid body   | 1        |
| Warning sticker | 1        |
| Cover caps      | 4        |
|                 |          |

#### Tools needed for assembly

- Edge tape
- Screws (not provided)

Choose the suitable length according to the material to be mounted. Recommended screw: 4mm tapping screw · · · · · 6 pcs

#### **Dimension drawing**



## **Cutout dimensions**



### Installation procedure



Make sure that the LAMP logo is at the top.



# 2 Stick the edge tape around the hole. Edge tape (not provided)

- (1) Fasten the unit with six screws.
- (2) Make sure that the final assembly is securely fastened.





Slowly open and close the lid completely a few times in order to ensure correct operation.



Cover the holes with the provided cover caps.



6

Paste the warning sticker in a visible position to avoid any injury when using the lid.



Phone: +49 211 53812900 E-mail:sales@sugatsune.eu

SUGATSUNE KOGYO (UK) LTD 

SUGATSUNE EUROPE GmbH

ISO9001(Japan Offices and Sugatsune America) and ISO14001(Chiba Production division and Logistics center), certified.

Guangzhou, CHINA E-mail:lamp@sugatsune.com.cn Phone: +86 20 6639 3552

SUGATSUNE KOGYO INDIA PRIVATE LIMITED SUGATSUNE CANADA, INC. Mumbai, INDIA Phone: +91 22 28314490