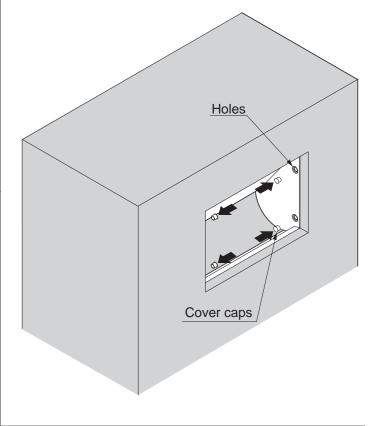

Cover the holes with the provided cover caps.

6

Paste the warning sticker in a visible position to avoid any injury when using the lid.

Phone: +49 211 53812900 E-mail:sales@sugatsune.eu

SUGATSUNE KOGYO (UK) LTD 