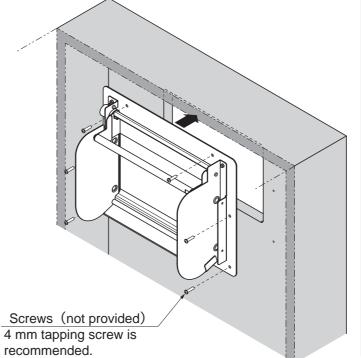

#### Tools needed for assembly

- Edge tape
- Screws (not provided)

Choose the suitable length according to the material to be mounted. Recommended screw: 4mm tapping screw · · · · · 6 pcs

# 2 Stick the edge tape around the hole. Edge tape (not provided)

- (1) Fasten the unit with six screws.
- (2) Make sure that the final assembly is securely fastened.

Slowly open and close the lid completely a few times in order to ensure correct operation.