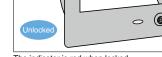

# Features

LAMP

. The lid opening can be locked shut, preventing unauthorised substances from being

SUS

INSTRUCTION

inserted. This makes it easy to limit access to the waste area and prevent unintended uses. • The indicator turns red when locked.

ISCELLANEOUS

purpose.

The cover of the inlet can be locked shut.

preventing unauthorised substances from

being inserted. This makes it easy to limit

use of the waste chute to the intended

Recommended for settings such as

Installation Hole Dimensions

(SUS304)

Red

The indicator is red when locked.