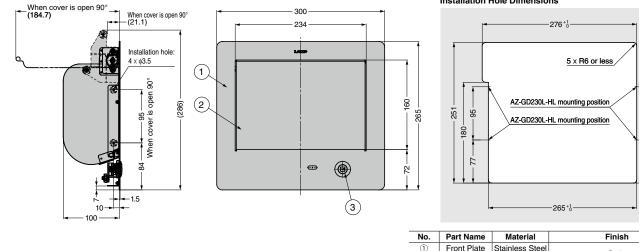

#### **Recommended Screw**

Pan head tapping screws (nominal size 3) or pan head M3 screws (4 pcs)

on-board transportation, where restricted usage of waste chutes is often required

2

Cover

95

È

Satin

|      |             |              |                          | 3      | Lock       | Zinc Alloy/Steel Chrome Pla | ting/Gloss Chromate Finish |              |
|------|-------------|--------------|--------------------------|--------|------------|-----------------------------|----------------------------|--------------|
| CAD  | Item Code   | Item Name    | Material                 | Finish | Weight (g) |                             | Box (pc)                   | Carton (pcs) |
| 203D | 210-037-892 | AZ-GD230L-HL | Stainless Steel (SUS304) | Satin  |            | 2250                        | 1                          | 6            |

Installation Hole Dimensions

(SUS304)

Red

The indicator is red when locked.