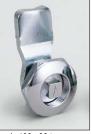

AZ-GD230L-HL

- The square type quarter turn lock makes it easy to remove obstructions such as chewing gum.
- Fitted with a vibration reduction mechanism to significantly reduce wobbling and clicking sounds.
- · Soft-close functionality. Built-in damper causes lid to gently close when released, preventing slamming sounds.
- Side plates on the plate interior prevent fingers from getting stuck or pinched when lid closes.
- Designed for vertical use.
- Optional inlet guide to prevent items from falling out. (Sold separately)

|      |             |              |                          | 3      | Lock       | Zinc Alloy/Steel Chrome Pla | ting/Gloss Chromate Finish |              |
|------|-------------|--------------|--------------------------|--------|------------|-----------------------------|----------------------------|--------------|
| CAD  | Item Code   | Item Name    | Material                 | Finish | Weight (g) |                             | Box (pc)                   | Carton (pcs) |
| 203D | 210-037-892 | AZ-GD230L-HL | Stainless Steel (SUS304) | Satin  |            | 2250                        | 1                          | 6            |