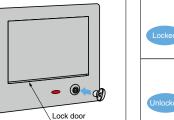

# Features

LAMP

. The lid opening can be locked shut, preventing unauthorised substances from being

SUS

INSTRUCTION

inserted. This makes it easy to limit access to the waste area and prevent unintended uses. • The indicator turns red when locked.

Installation Hole Dimensions

(SUS304)

Red

The indicator is red when locked.