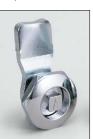

AZ-GD230L-HL

- The square type quarter turn lock makes it easy to remove obstructions such as chewing gum.
- Fitted with a vibration reduction mechanism to significantly reduce wobbling and clicking sounds.
- · Soft-close functionality. Built-in damper causes lid to gently close when released, preventing slamming sounds.
- Side plates on the plate interior prevent fingers from getting stuck or pinched when lid closes.
- Designed for vertical use.
- Optional inlet guide to prevent items from falling out. (Sold separately)

|      |             |              |                          | 3      | Lock       | Zinc Alloy/Steel Chrome Pla | ting/Gloss Chromate Finish |              |
|------|-------------|--------------|--------------------------|--------|------------|-----------------------------|----------------------------|--------------|
| CAD  | Item Code   | Item Name    | Material                 | Finish | Weight (g) |                             | Box (pc)                   | Carton (pcs) |
| 203D | 210-037-892 | AZ-GD230L-HL | Stainless Steel (SUS304) | Satin  |            | 2250                        | 1                          | 6            |