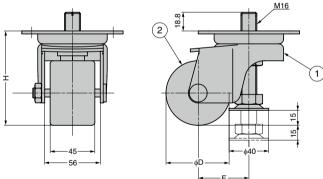

## [Applications]

Medical equipment, automatic equipment, semiconductor equipment, financial equipment, other heavy equipment required for space saving, heavy equipment fixed for a long time, etc.

| No. | Part Name | Material     | Finish/Colour                   |  |  |
|-----|-----------|--------------|---------------------------------|--|--|
| 1   | Body      | Steel (SPHC) | Clear Zinc Chromate (Trivalent) |  |  |
| 2   | Wheel     | PA           | Black                           |  |  |

| Rol | IS   CAD | Item Code   | Item Name | D  | Н  | E  | Swivel Radius | Load Capacity N/pc | Load Capacity kgf/pc | Weight (kg) | Box (pcs) | Carton (pcs) |
|-----|----------|-------------|-----------|----|----|----|---------------|--------------------|----------------------|-------------|-----------|--------------|
| e   | 3D       | 200-130-390 | AF-50     | 50 | 74 | 46 | 73            | 2499               | 255                  | 1.19        | 18        | _            |
| C   | 3D       | 200-130-391 | AF-65     | 65 | 95 | 51 | 84            |                    |                      | 1.32        | 12        | _            |