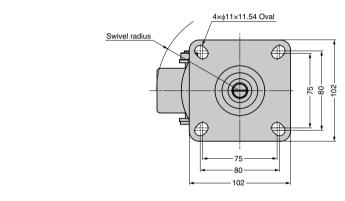

| Rol | IS   CAD | Item Code   | Item Name | D  | Н  | E  | Swivel Radius | Load Capacity N/pc | Load Capacity kgf/pc | Weight (kg) | Box (pcs) | Carton (pcs) |
|-----|----------|-------------|-----------|----|----|----|---------------|--------------------|----------------------|-------------|-----------|--------------|
| e   | 3D       | 200-130-390 | AF-50     | 50 | 74 | 46 | 73            | 2499               | 255                  | 1.19        | 18        | _            |
| C   | 3D       | 200-130-391 | AF-65     | 65 | 95 | 51 | 84            |                    |                      | 1.32        | 12        | _            |