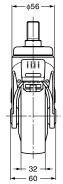

| Item Code   | Item Name  | Туре          | d   | Load Capacity N | Load Capacity kgf | Weight | Carton |
|-------------|------------|---------------|-----|-----------------|-------------------|--------|--------|
| 200-132-736 | EX-100N12S | With Brake    | M12 | 980 N           | 100 kgf           | 785 g  | 20 pcs |
| 200-132-730 | EX-100N12  | Without Brake | M12 | 980 N           | 100 kgf           | 647 g  | 20 pcs |
| 200-132-733 | EX-100N16S | With Brake    | M16 | 980 N           | 100 kgf           | 698 g  | 20 pcs |
| 200-132-732 | EX-100N16  | Without Brake | M16 | 980 N           | 100 kgf           | 661 g  | 20 pcs |