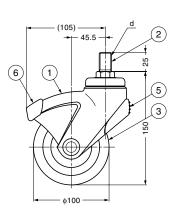

w/ Brake

| No. | Part Name     | Material                           | Finish/Colour  |  |  |
|-----|---------------|------------------------------------|----------------|--|--|
| 1   | Body          | Polyamide (PA)                     | Light Grey     |  |  |
| 2   | Threaded Bolt | Steel                              | Gloss Chromate |  |  |
| 3   | Wheel         | Polypropylene (PP)/Elastomer (TPE) | Dark Grey      |  |  |
| 4   | Brake         | Polyamide (PA)                     | Dark Grey      |  |  |
| 5   | Rear Bumper   | Elastomer (TPE)                    | Dark Grey      |  |  |
| 6   | Front Bumper  | Elastomer (TPE)                    | Dark Grey      |  |  |
|     |               |                                    |                |  |  |