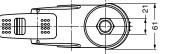

w/ Brake

| No. | Part Name     | Material                           | Finish/Colour  |  |  |
|-----|---------------|------------------------------------|----------------|--|--|
| 1   | Body          | Polyamide (PA)                     | Light Grey     |  |  |
| 2   | Threaded Bolt | Steel                              | Gloss Chromate |  |  |
| 3   | Wheel         | Polypropylene (PP)/Elastomer (TPE) | Dark Grey      |  |  |
| 4   | Brake         | Polyamide (PA)                     | Dark Grey      |  |  |
| 5   | Rear Bumper   | Elastomer (TPE)                    | Dark Grey      |  |  |
| 6   | Front Bumper  | Elastomer (TPE)                    | Dark Grey      |  |  |
|     |               |                                    |                |  |  |