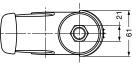

| Item Code   | Item Name  | Туре          | d   | Load Capacity N | Load Capacity kgf | Weight | Carton |
|-------------|------------|---------------|-----|-----------------|-------------------|--------|--------|
| 200-132-736 | EX-100N12S | With Brake    | M12 | 980 N           | 100 kgf           | 785 g  | 20 pcs |
| 200-132-730 | EX-100N12  | Without Brake | M12 | 980 N           | 100 kgf           | 647 g  | 20 pcs |
| 200-132-733 | EX-100N16S | With Brake    | M16 | 980 N           | 100 kgf           | 698 g  | 20 pcs |
| 200-132-732 | EX-100N16  | Without Brake | M16 | 980 N           | 100 kgf           | 661 g  | 20 pcs |