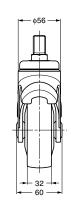

| Item Code   | Item Name  | Туре          | d   | Load Capacity N | Load Capacity kgf | Weight | Carton |
|-------------|------------|---------------|-----|-----------------|-------------------|--------|--------|
| 200-132-736 | EX-100N12S | With Brake    | M12 | 980 N           | 100 kgf           | 785 g  | 20 pcs |
| 200-132-730 | EX-100N12  | Without Brake | M12 | 980 N           | 100 kgf           | 647 g  | 20 pcs |
| 200-132-733 | EX-100N16S | With Brake    | M16 | 980 N           | 100 kgf           | 698 g  | 20 pcs |
| 200-132-732 | EX-100N16  | Without Brake | M16 | 980 N           | 100 kgf           | 661 g  | 20 pcs |