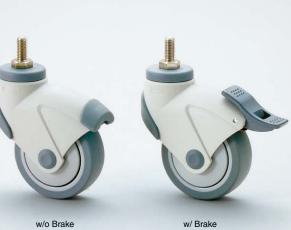

## Features

LAMP

- Distinctive brake indicator makes it easy to recognize.
- A single lever locks both the wheel swivel and rotation.
- The large brake lever and easy to recognize indicator make operation easy. · Both the wheel and the pivot have built-in ball bearings, making rotation and
- swiveling very smooth.
- Front rubber bumper protects from impacts. Type without brake also has back rubber bumper to protect feet.

w/ Brake

| No. | Part Name     | Material                           | Finish/Colour  |  |  |
|-----|---------------|------------------------------------|----------------|--|--|
| 1   | Body          | Polyamide (PA)                     | Light Grey     |  |  |
| 2   | Threaded Bolt | Steel                              | Gloss Chromate |  |  |
| 3   | Wheel         | Polypropylene (PP)/Elastomer (TPE) | Dark Grey      |  |  |
| 4   | Brake         | Polyamide (PA)                     | Dark Grey      |  |  |
| 5   | Rear Bumper   | Elastomer (TPE)                    | Dark Grey      |  |  |
| 6   | Front Bumper  | Elastomer (TPE)                    | Dark Grey      |  |  |
|     |               |                                    |                |  |  |