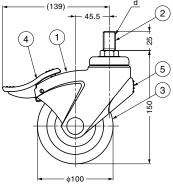

w/ Brake

| No. | Part Name     | Material                           | Finish/Colour  |  |  |
|-----|---------------|------------------------------------|----------------|--|--|
| 1   | Body          | Polyamide (PA)                     | Light Grey     |  |  |
| 2   | Threaded Bolt | Steel                              | Gloss Chromate |  |  |
| 3   | Wheel         | Polypropylene (PP)/Elastomer (TPE) | Dark Grey      |  |  |
| 4   | Brake         | Polyamide (PA)                     | Dark Grey      |  |  |
| 5   | Rear Bumper   | Elastomer (TPE)                    | Dark Grey      |  |  |
| 6   | Front Bumper  | Elastomer (TPE)                    | Dark Grey      |  |  |
|     |               |                                    |                |  |  |