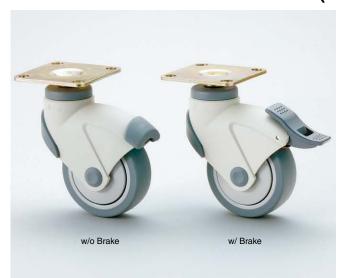

#### **Features**

- Distinctive brake indicator makes it easy to recognize.
- A single lever locks both the wheel swivel and rotation.
- The large brake lever and easy to recognize indicator make operation easy.
- Both the wheel and the pivot have built-in ball bearings, making rotation and swiveling very smooth.
- Front rubber bumper protects from impacts. Type without brake also has back rubber bumper to protect feet.