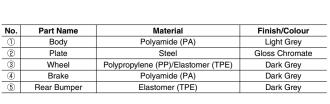

### **DUAL BRAKE SYSTEM CASTER**

## **EX-100**



# **DUAL BRAKE SYSTEM CASTER (PLATE TYPE)**

## **EX-100P**



#### **Features**

- Distinctive brake indicator makes it easy to recognize.
- A single lever locks both the wheel swivel and rotation.
- The large brake lever and easy to recognize indicator make operation easy.
- Both the wheel and the pivot have built-in ball bearings, making rotation and swiveling very smooth.
- Front rubber bumper protects from impacts. Type without brake also has back rubber bumper to protect feet.









| Item Code   | Item Name | Туре          | F   | Load Capacity N | Load Capacity kgf | Weight | Carton |
|-------------|-----------|---------------|-----|-----------------|-------------------|--------|--------|
| 200-132-735 | EX-100PS  | With Brake    | 139 | 980 N           | 100 kgf           | 899 g  | 20 pcs |
| 200-132-734 | EX-100P   | Without Brake | 105 | 980 N           | 100 kgf           | 867 g  | 20 pcs |