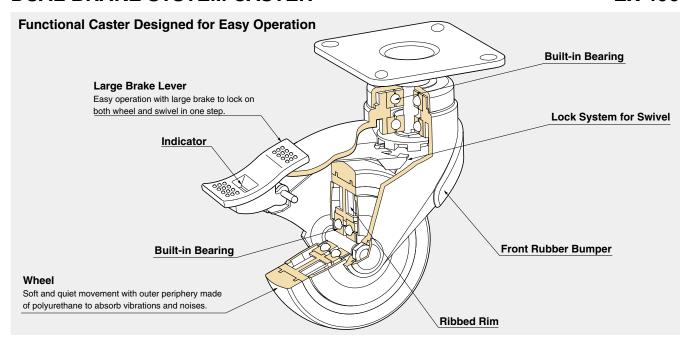

#### **Features**

- Distinctive brake indicator makes it easy to recognize.
- A single lever locks both the wheel swivel and rotation.
- The large brake lever and easy to recognize indicator make operation easy.
- Both the wheel and the pivot have built-in ball bearings, making rotation and swiveling very smooth.
- Front rubber bumper protects from impacts. Type without brake also has back rubber bumper to protect feet.