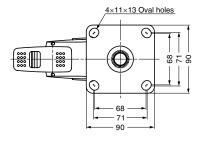

| Item Code   | Item Name | Туре          | F   | Load Capacity N | Load Capacity kgf | Weight | Carton |
|-------------|-----------|---------------|-----|-----------------|-------------------|--------|--------|
| 200-132-735 | EX-100PS  | With Brake    | 139 | 980 N           | 100 kgf           | 899 g  | 20 pcs |
| 200-132-734 | EX-100P   | Without Brake | 105 | 980 N           | 100 kgf           | 867 g  | 20 pcs |