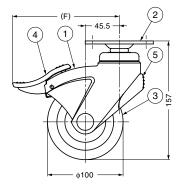

# **DUAL BRAKE SYSTEM CASTER (PLATE TYPE)**

## **EX-100P**

| Item Code   | Item Name | Туре          | F   | Load Capacity N | Load Capacity kgf | Weight | Carton |
|-------------|-----------|---------------|-----|-----------------|-------------------|--------|--------|
| 200-132-735 | EX-100PS  | With Brake    | 139 | 980 N           | 100 kgf           | 899 g  | 20 pcs |
| 200-132-734 | EX-100P   | Without Brake | 105 | 980 N           | 100 kgf           | 867 g  | 20 pcs |