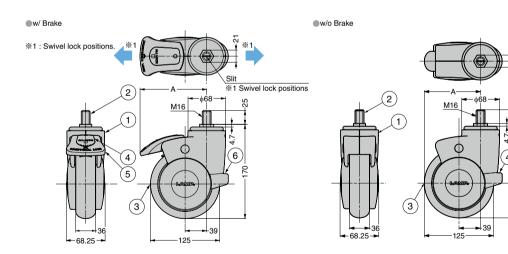

## [Remarks]

To align swivel lock positions (see ※1 in the drawing below) for caster with brake, fix the caster with the slit direction consistent with the pushing direction when installing to a cart.

| No. | Part Name     | Material     | Finish/Colour                   |
|-----|---------------|--------------|---------------------------------|
| 1   | Body          | PP           | Light Grey                      |
| 2   | Threaded Bolt | Steel (SPCC) | Clear Zinc Chromate (Trivalent) |
| 3   | Wheel         | PA/PUR       | Dark Grey                       |
| 4   | Brake         | PA           | Dark Blue                       |
| (5) | Brake         | PA           | Light Blue                      |
| 6   | Rear Bumper   | PUR          | Dark Grey                       |

| No. | Part Name   | Material     | Finish/Colour                   |  |  |  |
|-----|-------------|--------------|---------------------------------|--|--|--|
| 1   | Body        | PP           | Light Grey                      |  |  |  |
| 2   | Screw       | Steel (SPCC) | Clear Zinc Chromate (Trivalent) |  |  |  |
| 3   | Wheel       | PA/PUR       | Davids Cress                    |  |  |  |
| 4   | Rear Bumper | PUR          | Dark Grey                       |  |  |  |

| RoHS | CAD | Item Code   | Item Name  | Type      | Α     | Load Capacity N/pc | Load Capacity kgf/pc | Weight (g) | Box (pcs) | Carton (pcs) |
|------|-----|-------------|------------|-----------|-------|--------------------|----------------------|------------|-----------|--------------|
| G'   | 3D  | 200-130-055 | MX-125N16S | w/ Brake  | 120.5 | 1176               | 120                  | 1301       | 2         | 8            |
| G'   | 3D  | 200-130-054 | MX-125N16  | w/o Brake | 101.5 |                    |                      | 1209       | 2         | 8            |