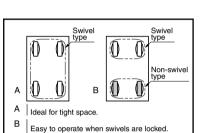

## [Application Example]

w/ Brake type is easy to switch the types of carriage as below.

HEAVY DUTY CASTER

> SINGLE WHEEL CASTERS

TWIN WHEEL CASTERS

CASTERS WITH LEVELLING GLIDES

BALL CASTERS

SLIDING DOOR ROLLERS