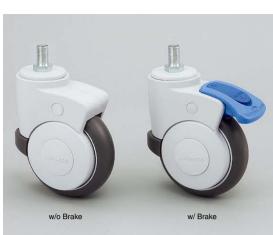

## DUAL BRAKE SYSTEM CASTER MX-125N Threaded Bolt Type

- •Ideal for frequent use such as equipment in hospitals and laboratories.
- Easy switching between "swivel" lock and "wheel+swivel" lock with one lock lever.
- Large lock lever for easy operation.
- Works as non-swivel type when swivel is locked.
- Ball bearing equipped in both swivel and wheel to provide maximum smooth movement.

| No. | Part Name     | Material     | Finish/Colour                   |
|-----|---------------|--------------|---------------------------------|
| 1   | Body          | PP           | Light Grey                      |
| 2   | Threaded Bolt | Steel (SPCC) | Clear Zinc Chromate (Trivalent) |
| 3   | Wheel         | PA/PUR       | Dark Grey                       |
| 4   | Brake         | PA           | Dark Blue                       |
| (5) | Brake         | PA           | Light Blue                      |
| 6   | Rear Bumper   | PUR          | Dark Grey                       |

| No. | Part Name   | Material     | Finish/Colour                   |  |  |  |
|-----|-------------|--------------|---------------------------------|--|--|--|
| 1   | Body        | PP           | Light Grey                      |  |  |  |
| 2   | Screw       | Steel (SPCC) | Clear Zinc Chromate (Trivalent) |  |  |  |
| 3   | Wheel       | PA/PUR       | Davids Cress                    |  |  |  |
| 4   | Rear Bumper | PUR          | Dark Grey                       |  |  |  |