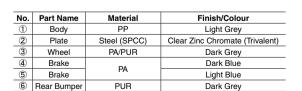

## HEAVY DUTY CASTER:

SINGLE WHEEL CASTERS

TWIN WHEEL CASTERS

CASTERS WITH LEVELLING GLIDES

BALL CASTERS

SLIDING DOOR ROLLERS

# DUAL BRAKE SYSTEM CASTER MX-125P Plate Type





- Ideal for frequent use such as equipment in hospitals and laboratories.
- Easy switching between "swivel" lock and "wheel+swivel" lock with one lock lever.
- Large lock lever for easy operation.
- Works as non-swivel type when swivel is locked.
- Ball bearing equipped in both swivel and wheel to provide maximum smooth movement.

### [Others]

Colour of logo, cover and lock lever can be changed.

### [Remarks]

To align swivel lock positions (see 

in the drawing below) for caster with brake, fix the caster with the plate longitudinal direction consistent with the moving direction when installing to a cart.



| *1: Swivel lock positions.                           |  |  |  |  |  |  |  |  |
|------------------------------------------------------|--|--|--|--|--|--|--|--|
| 70<br>1<br>4<br>5<br>68.25<br>125<br>39<br>125<br>39 |  |  |  |  |  |  |  |  |
| Drawing above shows the model with brake.            |  |  |  |  |  |  |  |  |

| RoHS | CAD | Item Code   | Item Name | Туре          | Α     | Load Capacity N/pc | Load Capacity kgf/pc | Weight (g) | Box (pcs) | Carton (pcs) |
|------|-----|-------------|-----------|---------------|-------|--------------------|----------------------|------------|-----------|--------------|
| G'   | 3D  | 200-130-053 | MX-125PS  | With Brake    | 120.5 | 1176               | 120                  | 1444       | 2         | 8            |
| G'   | 3D  | 200-130-052