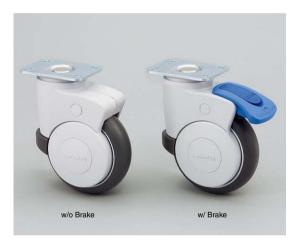

# DUAL BRAKE SYSTEM CASTER MX-125P Plate Type

- Ideal for frequent use such as equipment in hospitals and laboratories.
- Easy switching between "swivel" lock and "wheel+swivel" lock with one lock lever.
- Large lock lever for easy operation.
- Works as non-swivel type when swivel is locked.
- Ball bearing equipped in both swivel and wheel to provide maximum smooth movement.

### [Others]

Colour of logo, cover and lock lever can be changed.