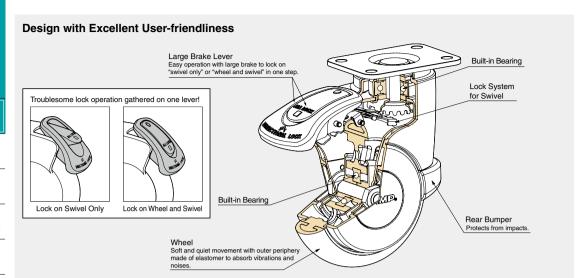

# DUAL BRAKE SYSTEM CASTER MX-125P Plate Type

- Ideal for frequent use such as equipment in hospitals and laboratories.
- Easy switching between "swivel" lock and "wheel+swivel" lock with one lock lever.
- Large lock lever for easy operation.
- Works as non-swivel type when swivel is locked.
- Ball bearing equipped in both swivel and wheel to provide maximum smooth movement.

### [Others]

Colour of logo, cover and lock lever can be changed.

### [Remarks]

To align swivel lock positions (see 

in the drawing below) for caster with brake, fix the caster with the plate longitudinal direction consistent with the moving direction when installing to a cart.