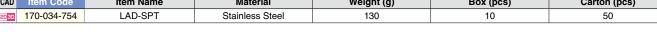

# **MOUNTING PLATE FOR LAD**



## **LAD-SPT**



#### **Features**

A plate to reinforce the surface where the LAD Lift-Assist Damper or LAD-ST Arm Unit is mounted.

#### Remarks

- Use the single-side type when the lateral plate thickness is 20 mm or greater, and the double-sided type if the thickness is 15 - 19 mm.
- Two plates are required when using the double-sided type.
- Cannot be used with the LAD-DP Spacer for thick plates or the LAD-BKT Bracket for Back Mount.

### **Parts Included**

Size M4 x 8 binding screws

#### **Recommended Screw**

- Single-side type: Size 5 x 20 or larger cross-recessed truss tapping screws
- Double-sided type: Size M5 cross-recessed truss screws and flat washers, spring washers and nuts for M5 screws

## **Application Example**