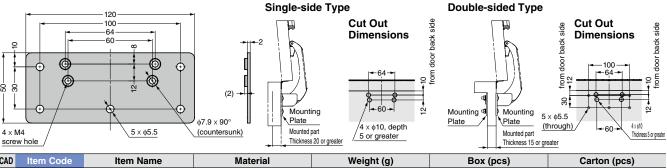

#### Remarks

- Use the single-side type when the lateral plate thickness is 20 mm or greater, and the double-sided type if the thickness is 15 - 19 mm.
- Two plates are required when using the double-sided type.
- Cannot be used with the LAD-DP Spacer for thick plates or the LAD-BKT Bracket for Back Mount.

### **Parts Included**

Size M4 x 8 binding screws

#### **Recommended Screw**

- Single-side type: Size 5 x 20 or larger cross-recessed truss tapping screws
- Double-sided type: Size M5 cross-recessed truss screws and flat washers, spring washers and nuts for M5 screws