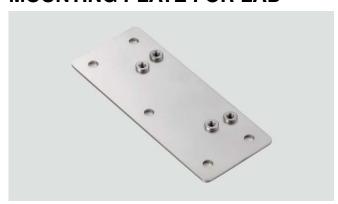

# **MOUNTING PLATE FOR LAD**

## **LAD-SPT**

#### **Features**

A plate to reinforce the surface where the LAD Lift-Assist Damper or LAD-ST Arm Unit is mounted.