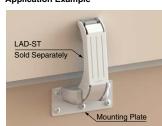

# **MOUNTING PLATE FOR LAD**



## **LAD-SPT**



#### **Features**

A plate to reinforce the surface where the LAD Lift-Assist Damper or LAD-ST Arm Unit is mounted.

#### Remarks

- Use the single-side type when the lateral plate thickness is 20 mm or greater, and the double-sided type if the thickness is 15 - 19 mm.
- Two plates are required when using the double-sided type.
- Cannot be used with the LAD-DP Spacer for thick plates or the LAD-BKT Bracket for Back Mount.

### **Parts Included**

Size M4 x 8 binding screws

#### **Recommended Screw**

- Single-side type: Size 5 x 20 or larger cross-recessed truss tapping screws
- Double-sided type: Size M5 cross-recessed truss screws and flat washers, spring washers and nuts for M5 screws

## **Application Example**