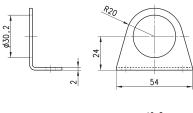

Mod.

C114-ST/2

Mounting bracket Mod. N204-ST

For filters and lubricators

Materials: zinc-plated steel bracket and screws.

Mod.

N204-ST