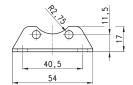

The kit is supplied with 1 zinc-plated steel bracket.

Mod.

C114-ST/1

Mounting bracket Mod. C114-ST/2

For regulators and filter-regulators (G1/4 - G1/8)

The kit is supplied with 1 zinc-plated steel bracket.