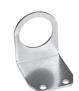

The kit is supplied with 1 zinc-plated steel bracket.

Mod.

C114-ST/1

Mounting bracket Mod. C114-ST/2

For regulators and filter-regulators (G1/4 - G1/8)

The kit is supplied with 1 zinc-plated steel bracket.

Mod.

C114-ST/2

Mounting bracket Mod. N204-ST

For filters and lubricators

Materials: zinc-plated steel bracket and screws.

Mod.

N204-ST