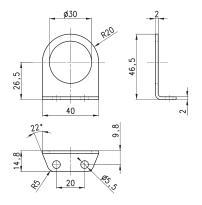

The kit is supplied with 1 zinc-plated steel bracket.

Mod.

C114-ST/1

Mounting bracket Mod. C114-ST/2

For regulators and filter-regulators (G1/4 - G1/8)

The kit is supplied with 1 zinc-plated steel bracket.

Mod.

C114-ST/2

Mounting bracket Mod. N204-ST

For filters and lubricators

Materials: zinc-plated steel bracket and screws.

Mod.

N204-ST