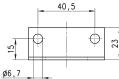

Mounting bracket Mod. C114-ST

For regulators and filter-regulators (G1/4 - G1/8)

The kit is supplied with: 1x zinc-plated steel bracket.

Mod.

C114-ST

Mounting bracket Mod. C114-ST/1

For regulators and filter-regulators (G1/4 - G1/8)