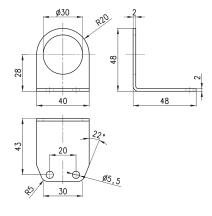

Mounting bracket Mod. C114-ST

For regulators and filter-regulators (G1/4 - G1/8)

The kit is supplied with: 1x zinc-plated steel bracket.

Mod.

C114-ST

Mounting bracket Mod. C114-ST/1

For regulators and filter-regulators (G1/4 - G1/8)