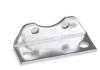

Mod.

C114-ST/2

Mounting bracket Mod. N204-ST

For filters and lubricators

Materials: zinc-plated steel bracket and screws.

Mod.

N204-ST