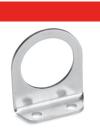

Mounting bracket Mod. C114-ST

For regulators and filter-regulators (G1/4 - G1/8)

The kit is supplied with: 1x zinc-plated steel bracket.

Mod.

C114-ST

Mounting bracket Mod. C114-ST/1

For regulators and filter-regulators (G1/4 - G1/8)

The kit is supplied with 1 zinc-plated steel bracket.

Mod.

C114-ST/1

Mounting bracket Mod. C114-ST/2

For regulators and filter-regulators (G1/4 - G1/8)

The kit is supplied with 1 zinc-plated steel bracket.