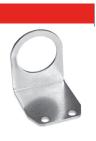

Mod.

C114-ST/2

Mounting bracket Mod. N204-ST

For filters and lubricators

Materials: zinc-plated steel bracket and screws.

Mod.

N204-ST