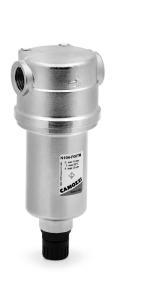

Mod.

C114-ST/2

Mounting bracket Mod. N204-ST

For filters and lubricators

Materials: zinc-plated steel bracket and screws.

Mod.

N204-ST