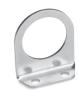

The kit is supplied with 1 zinc-plated steel bracket.

Mod.

C114-ST/1

Mounting bracket Mod. C114-ST/2

For regulators and filter-regulators (G1/4 - G1/8)

The kit is supplied with 1 zinc-plated steel bracket.