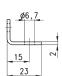

Mounting bracket Mod. C114-ST

For regulators and filter-regulators (G1/4 - G1/8)

The kit is supplied with: 1x zinc-plated steel bracket.

Mod.

C114-ST

Mounting bracket Mod. C114-ST/1

For regulators and filter-regulators (G1/4 - G1/8)