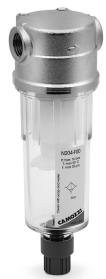

Mounting bracket Mod. C114-ST

For regulators and filter-regulators (G1/4 - G1/8)

The kit is supplied with: 1x zinc-plated steel bracket.

Mod.

C114-ST

Mounting bracket Mod. C114-ST/1

For regulators and filter-regulators (G1/4 - G1/8)

The kit is supplied with 1 zinc-plated steel bracket.

Mod.

C114-ST/1

Mounting bracket Mod. C114-ST/2

For regulators and filter-regulators (G1/4 - G1/8)

The kit is supplied with 1 zinc-plated steel bracket.