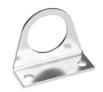

Mounting bracket Mod. C114-ST

For regulators and filter-regulators (G1/4 - G1/8)

The kit is supplied with: 1x zinc-plated steel bracket.

Mod.

C114-ST

Mounting bracket Mod. C114-ST/1

For regulators and filter-regulators (G1/4 - G1/8)