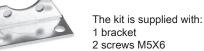

Mod.

C114-ST/2

Mounting bracket Mod. N204-ST

For filters and lubricators

Materials: zinc-plated steel bracket and screws.

Mod.

N204-ST