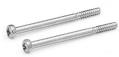

# Screws for wall mounting Mod. MD1-D

The kit is supplied with: 2x white zinc-plated screws M4x50

Rear bracket Mod. MD1-ST/1

The kit is supplied with: 1x zinc-plated bracket 2x white zinc-plated screws M4x50