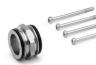

Mounting bracket Mod. C114-ST/1

| n at S                                                    |          | Threaded cartridges Mod. MD1-A<br>The kit is supplied with:<br>2x nickel-plated threaded cartridges<br>4x special white zinc-plated screws Ø                                                                 |      |  |   | New |
|-----------------------------------------------------------|----------|--------------------------------------------------------------------------------------------------------------------------------------------------------------------------------------------------------------|------|--|---|-----|
| () U                                                      |          |                                                                                                                                                                                                              |      |  |   |     |
| DIMENSIONS<br>Mod.<br>MD1-A-1/8<br>MD1-A-1/4<br>MD1-A-3/8 |          | A<br>G1/8<br>G1/4<br>G3/8                                                                                                                                                                                    |      |  |   |     |
|                                                           |          | Integrated cartridges with super-rapid fitting Mod. MI<br>The kit is supplied with:<br>2x integrated nickel-plated cartridges with super-<br>rapid fitting<br>4x special white zinc-plated screws Ø4,5 TC/RC |      |  |   | New |
|                                                           |          |                                                                                                                                                                                                              |      |  | O |     |
| DIMENSIONS                                                |          |                                                                                                                                                                                                              |      |  |   |     |
| Mod.                                                      | A        | B<br>12.7                                                                                                                                                                                                    | C    |  |   |     |
| MD1-A-6<br>MD1-A-8                                        | Ø6<br>Ø8 | 12.7                                                                                                                                                                                                         | 8.5  |  |   |     |
| MD1-A-10                                                  | Ø10      | 16.5                                                                                                                                                                                                         | 12.5 |  |   |     |
| (N) *=                                                    |          | Intermediate joining cartridge Mod<br>The kit is supplied with:<br>1x intermediate joining cartridge<br>4x special white zinc-plated screws Ø                                                                |      |  |   | New |
| Jer .                                                     |          |                                                                                                                                                                                                              |      |  |   |     |