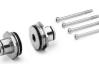

Mounting bracket Mod. C114-ST/1

| n at S                                                    |          | Threaded cartridges Mod. MD1-A<br>The kit is supplied with:<br>2x nickel-plated threaded cartridges<br>4x special white zinc-plated screws Ø                                                                 |      |  |   | New |
|-----------------------------------------------------------|----------|--------------------------------------------------------------------------------------------------------------------------------------------------------------------------------------------------------------|------|--|---|-----|
| () U                                                      |          |                                                                                                                                                                                                              |      |  |   |     |
| DIMENSIONS<br>Mod.<br>MD1-A-1/8<br>MD1-A-1/4<br>MD1-A-3/8 |          | A<br>G1/8<br>G1/4<br>G3/8                                                                                                                                                                                    |      |  |   |     |
|                                                           |          | Integrated cartridges with super-rapid fitting Mod. MI<br>The kit is supplied with:<br>2x integrated nickel-plated cartridges with super-<br>rapid fitting<br>4x special white zinc-plated screws Ø4,5 TC/RC |      |  |   | New |
|                                                           |          |                                                                                                                                                                                                              |      |  | O |     |
| DIMENSIONS                                                |          |                                                                                                                                                                                                              |      |  |   |     |
| Mod.                                                      | A        | B<br>12.7                                                                                                                                                                                                    | C    |  |   |     |
| MD1-A-6<br>MD1-A-8                                        | Ø6<br>Ø8 | 12.7                                                                                                                                                                                                         | 8.5  |  |   |     |
| MD1-A-10                                                  | Ø10      | 16.5                                                                                                                                                                                                         | 12.5 |  |   |     |
| (N) *=                                                    |          | Intermediate joining cartridge Mod<br>The kit is supplied with:<br>1x intermediate joining cartridge<br>4x special white zinc-plated screws Ø                                                                |      |  |   | New |
| Jer .                                                     |          |                                                                                                                                                                                                              |      |  |   |     |