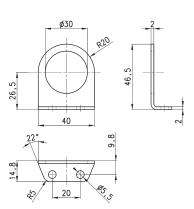

### Mounting bracket Mod. C114-ST/2

For regulators and filter-regulators (G1/4 - G1/8)

The kit is supplied with: 1x zinc-plated steel bracket

Mod. C114-ST/2

3