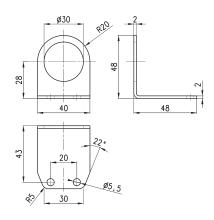

### Mounting bracket Mod. C114-ST/2

For regulators and filter-regulators (G1/4 - G1/8)

The kit is supplied with: 1x zinc-plated steel bracket

Mod. C114-ST/2

3