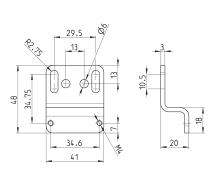

Mod. MD1-ST/1

Mounting bracket Mod. C114-ST

For regulators and filter-regulators (G1/4 - G1/8)

The kit is supplied with: 1x zinc-plated steel bracket

Mod. C114-ST

## Mounting bracket Mod. C114-ST/1

For regulators and filter-regulators (G1/4 - G1/8)

The kit is supplied with: 1x zinc-plated steel bracket

Mod. C114-ST/1

### Mounting bracket Mod. C114-ST/2

For regulators and filter-regulators (G1/4 - G1/8)

The kit is supplied with: 1x zinc-plated steel bracket

Mod. C114-ST/2

3