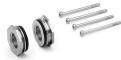

Mounting bracket Mod. C114-ST/1

| n at S                                                    |          | Threaded cartridges Mod. MD1-A<br>The kit is supplied with:<br>2x nickel-plated threaded cartridges<br>4x special white zinc-plated screws Ø                                                                 |      |  |   | New |
|-----------------------------------------------------------|----------|--------------------------------------------------------------------------------------------------------------------------------------------------------------------------------------------------------------|------|--|---|-----|
| () U                                                      |          |                                                                                                                                                                                                              |      |  |   |     |
| DIMENSIONS<br>Mod.<br>MD1-A-1/8<br>MD1-A-1/4<br>MD1-A-3/8 |          | A<br>G1/8<br>G1/4<br>G3/8                                                                                                                                                                                    |      |  |   |     |
|                                                           |          | Integrated cartridges with super-rapid fitting Mod. MI<br>The kit is supplied with:<br>2x integrated nickel-plated cartridges with super-<br>rapid fitting<br>4x special white zinc-plated screws Ø4,5 TC/RC |      |  |   | New |
|                                                           |          |                                                                                                                                                                                                              |      |  | O |     |
| DIMENSIONS                                                |          |                                                                                                                                                                                                              |      |  |   |     |
| Mod.                                                      | A        | B<br>12.7                                                                                                                                                                                                    | C    |  |   |     |
| MD1-A-6<br>MD1-A-8                                        | Ø6<br>Ø8 | 12.7                                                                                                                                                                                                         | 8.5  |  |   |     |
| MD1-A-10                                                  | Ø10      | 16.5                                                                                                                                                                                                         | 12.5 |  |   |     |
| (N) *=                                                    |          | Intermediate joining cartridge Mod<br>The kit is supplied with:<br>1x intermediate joining cartridge<br>4x special white zinc-plated screws Ø                                                                |      |  |   | New |
| Jer .                                                     |          |                                                                                                                                                                                                              |      |  |   |     |