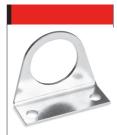

Mod. MD1-ST/1

Mounting bracket Mod. C114-ST

For regulators and filter-regulators (G1/4 - G1/8)

The kit is supplied with: 1x zinc-plated steel bracket

Mod. C114-ST