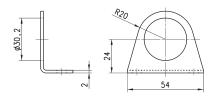

## Mounting bracket Mod. C114-ST/1

For regulators and filter-regulators (G1/4 - G1/8)

The kit is supplied with: 1x zinc-plated steel bracket

Mod. C114-ST/1