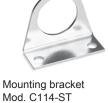

Mod. MD1-ST/1

Mounting bracket Mod. C114-ST

For regulators and filter-regulators (G1/4 - G1/8)

The kit is supplied with: 1x zinc-plated steel bracket

Mod. C114-ST