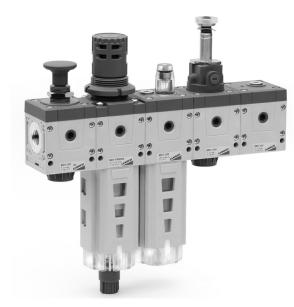

## ACCESSORIES FOR SERIES MD

Integrated cartridges with super-rapid fitting

Intermediate joining

cartridge Mod. MD1-C

Screws for wall mounting Mod. MD1-D

Mounting bracket Mod. C114-ST/2

Threaded cartridges

Rear bracket Mod. MD1-ST/1