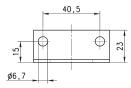

# Screws for wall mounting Mod. MD1-D

The kit is supplied with: 2x white zinc-plated screws M4x50

Rear bracket Mod. MD1-ST/1

The kit is supplied with: 1x zinc-plated bracket 2x white zinc-plated screws M4x50