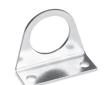

#### Mounting bracket Mod. C114-ST

For regulators and filter-regulators (G1/4 - G1/8)

The kit is supplied with: 1x zinc-plated steel bracket.

Mod. C114-ST

3/2.44.02

## Mounting bracket Mod. C114-ST/1

For regulators and filter-regulators (G1/4 - G1/8)

The kit is supplied with 1 zinc-plated steel bracket.

Mod.

C114-ST/1

# Mounting bracket Mod. C114-ST/2

For regulators and filter-regulators (G1/4 - G1/8)

The kit is supplied with 1 zinc-plated steel bracket.

Mod.

C114-ST/2