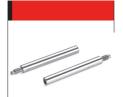

## Tie-rods for assembling (kit C)

The kit MC1-TMF is supplied with: 2 male/female tie-rods; 1 O-ring 2068. The kit MC2-TMF is supplied with: 2 male/female tie-rods; 1 O-ring 3100.

Materials: nickel-plated steel tie-rods and NBR O-ring.

| DIMENSIONS |    |    |    |      |
|------------|----|----|----|------|
| Mod.       | Α  | В  | SW | size |
| MC1-TMF    | 45 | M4 | 6  | 1    |
| MC2-TMF    | 62 | M5 | 6  | 2    |