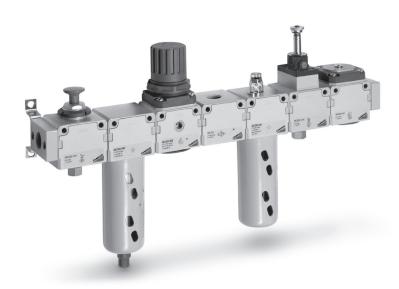

# **ACCESSORIES FOR SERIES MC**

Terminal flanges (kit A)

Mounting brackets (kit B)

Mounting bracket Mod. C114-ST

Mounting bracket Mod. C114-ST/1

Mounting bracket Mod. C114-ST/2

Mounting bracket Mod. C238-ST/1

Mounting bracket Mod. MX2-S

Tie-rods for assembling (kit C)

Tie-rods for assembling (kit D)

Screws for assembling (kit E)

Screws for assembling (kit F)

Screws for assembling (kit G)

Assembly O-ring

Systems of rapid connections designed to make mounting easier.