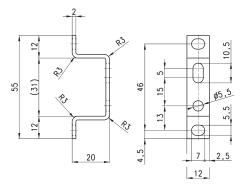

#### Mounting bracket for (kit B)

Mounting bracket for terminals 1/4, 3/8, 1/2.

The kit MC104-ST is supplied with:

- 2x terminal brackets
- 4x screws M5x10

Materials: zinc-plated steel brackets and screws.