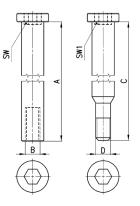

#### Screws for assembling (kit F)

The kit is supplied with: 2 male screws; 2 female screws; 1 O-ring (OR 2068 for MC1-VMF; OR 3100 for MC2-VMF).

Materials: zinc-plated steel male screws, nickelplated steel female screws and NBR O-ring.

| DIMENSION | S    |    |      |    |    |     |      |
|-----------|------|----|------|----|----|-----|------|
| Mod.      | Α    | В  | С    | D  | SW | SW1 | size |
| MC1-VMF   | 48,5 | M4 | 42,5 | M4 | 4  | 4   | 1    |
| MC2-VMF   | 65,5 | M5 | 59,5 | M5 | 4  | 4   | 2    |