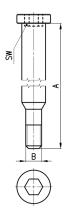

# Screws for assembling (kit E)

The kit MC1-VM is supplied with: 2 male screws; 1 O-ring 2068. The kit MC2-VM is supplied with: 2 male screws; 1 O-ring 3100

Materials: zinc-plated steel screws and NBR O-ring.

| Mod.   | A    | В  | SW | size |
|--------|------|----|----|------|
| MC1-VM | 48,5 | M4 | 4  | 1    |
| MC2-VM | 65,5 | M5 | 4  | 2    |