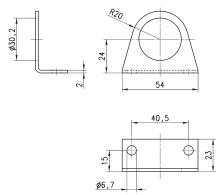

## Mounting bracket Mod. C238-ST/1

for MC238 and MC202

The kit is supplied with: 1 bracket; 2 screws M5X65

Materials: zinc-plated steel bracket and screws.

Mod.

C238-ST/1

Fixing bracket Mod. MX2-S

for regulators Mod. MC238 and MC202

The kit is supplied with 1 zinc-plated steel bracket

| Mod.  | Α      | В  | С    | D     | Е  | F  | G  | Н     | L  | M   | Ν   |
|-------|--------|----|------|-------|----|----|----|-------|----|-----|-----|
| MX2-S | Ø 47,2 | 73 | 60,5 | R29,5 | 54 | 25 | 15 | Ø 6,2 | 90 | 2,5 | 2,5 |