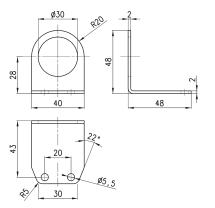

## Mounting bracket Mod. C238-ST/1

for MC238 and MC202

The kit is supplied with: 1 bracket; 2 screws M5X65

Materials: zinc-plated steel bracket and screws.

Mod.

C238-ST/1

Fixing bracket Mod. MX2-S

for regulators Mod. MC238 and MC202