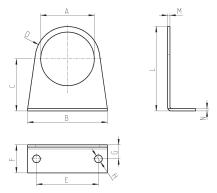

## Mounting bracket Mod. C238-ST/1

for MC238 and MC202

The kit is supplied with: 1 bracket; 2 screws M5X65

Materials: zinc-plated steel bracket and screws.

Mod.

C238-ST/1

Fixing bracket Mod. MX2-S

for regulators Mod. MC238 and MC202

The kit is supplied with 1 zinc-plated steel bracket

| Mod.  | Α      | В  | С    | D     | Е  | F  | G  | Н     | L  | M   | Ν   |
|-------|--------|----|------|-------|----|----|----|-------|----|-----|-----|
| MX2-S | Ø 47,2 | 73 | 60,5 | R29,5 | 54 | 25 | 15 | Ø 6,2 | 90 | 2,5 | 2,5 |