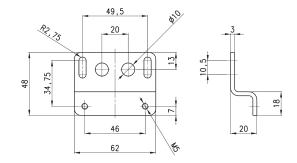

#### Mounting bracket for (kit B)

Mounting bracket for terminals 1/4, 3/8, 1/2.

The kit MC104-ST is supplied with:

- 2x terminal brackets
- 4x screws M5x10

Materials: zinc-plated steel brackets and screws.