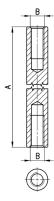

### Terminal flanges (kit A)

The kit MC104-FL is supplied with: 1x left flange; 1x right flange; 4x screws M4x14; 2x O-Ring 2068. Each of the kits MC202-FL and MC238-FL is supplied with: 1x left flange; 1x right flange; 4x screws M5x14; 2x O-Ring 3100.

Materials: painted aluminium flanges, zinc-plated steel screws and NBR O-ring.

| DIMENSIONS |    |      |    |    |    |    |    |    |      |      |
|------------|----|------|----|----|----|----|----|----|------|------|
| Mod.       | Α  | В    | С  | D  | E  | F  | N  | М  | U    | size |
| MC104-FL   | 25 | 34   | M5 | 15 | M5 | 20 | 45 | 12 | G1/4 | 1    |
| MC238-FL   | 35 | 44,5 | M5 | 20 | -  | -  | 60 | 14 | G3/8 | 2    |
| MC202-FL   | 35 | 44,5 | M5 | 20 | -  | -  | 60 | 14 | G1/2 | 2    |