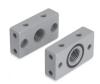

### Terminal flanges (kit A)

The kit MC104-FL is supplied with: 1x left flange; 1x right flange; 4x screws M4x14; 2x O-Ring 2068. Each of the kits MC202-FL and MC238-FL is supplied with: 1x left flange; 1x right flange; 4x screws M5x14; 2x O-Ring 3100.

Materials: painted aluminium flanges, zinc-plated steel screws and NBR O-ring.

| DIMENSIONS |    |      |    |    |    |    |    |    |      |      |
|------------|----|------|----|----|----|----|----|----|------|------|
| Mod.       | Α  | В    | С  | D  | E  | F  | N  | М  | U    | size |
| MC104-FL   | 25 | 34   | M5 | 15 | M5 | 20 | 45 | 12 | G1/4 | 1    |
| MC238-FL   | 35 | 44,5 | M5 | 20 | -  | -  | 60 | 14 | G3/8 | 2    |
| MC202-FL   | 35 | 44,5 | M5 | 20 | -  | -  | 60 | 14 | G1/2 | 2    |