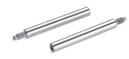

## Tie-rods for assembling (kit C)

The kit MC1-TMF is supplied with: 2 male/female tie-rods; 1 O-ring 2068. The kit MC2-TMF is supplied with: 2 male/female tie-rods; 1 O-ring 3100.

Materials: nickel-plated steel tie-rods and NBR O-ring.

| DIMENSIONS |    |    |    |      |
|------------|----|----|----|------|
| Mod.       | Α  | В  | SW | size |
| MC1-TMF    | 45 | M4 | 6  | 1    |
| MC2-TMF    | 62 | M5 | 6  | 2    |