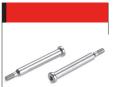

#### Screws for assembling (kit F)

The kit is supplied with: 2 male screws; 2 female screws; 1 O-ring (OR 2068 for MC1-VMF; OR 3100 for MC2-VMF).

Materials: zinc-plated steel male screws, nickelplated steel female screws and NBR O-ring.

| DIMENSION | S    |    |      |    |    |     |      |
|-----------|------|----|------|----|----|-----|------|
| Mod.      | Α    | В  | С    | D  | SW | SW1 | size |
| MC1-VMF   | 48,5 | M4 | 42,5 | M4 | 4  | 4   | 1    |
| MC2-VMF   | 65,5 | M5 | 59,5 | M5 | 4  | 4   | 2    |