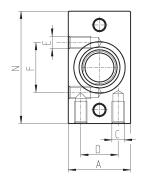

## Mounting bracket Mod. C238-ST/1

for MC238 and MC202

The kit is supplied with: 1 bracket; 2 screws M5X65

Materials: zinc-plated steel bracket and screws.

Mod.

C238-ST/1

Fixing bracket Mod. MX2-S

for regulators Mod. MC238 and MC202

The kit is supplied with 1 zinc-plated steel bracket

| Mod.  | Α      | В  | С    | D     | Е  | F  | G  | Н     | L  | M   | Ν   |
|-------|--------|----|------|-------|----|----|----|-------|----|-----|-----|
| MX2-S | Ø 47,2 | 73 | 60,5 | R29,5 | 54 | 25 | 15 | Ø 6,2 | 90 | 2,5 | 2,5 |