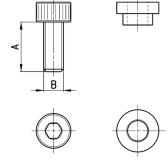

#### Screws (kit G) to assemble 2 bodies type "M"

The kit MC1-VMD is supplied with: 4 screws M4X10; 4 spacers; 2 O-ring 2068. The kit MC2-VMD is supplied with: 4 screws M5X12; 4 spacers; 2 O-ring 3100.

Materials: zinc-plated steel screws, brass spacers and NBR O-ring.

| Mod.    | Α  | В  | size |   |
|---------|----|----|------|---|
| MC1-VMD | 10 | M4 | 1    | * |
| MC2-VMD | 12 | M5 | 2    | * |