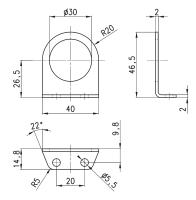

#### Mounting bracket Mod. C114-ST

For regulators and filter-regulators (G1/4 - G1/8)

The kit is supplied with: 1x zinc-plated steel bracket.

Mod. C114-ST

3/2.44.02

## Mounting bracket Mod. C114-ST/1

For regulators and filter-regulators (G1/4 - G1/8)

The kit is supplied with 1 zinc-plated steel bracket.

Mod.

C114-ST/1