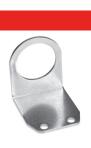

#### Mounting bracket Mod. C114-ST

For regulators and filter-regulators (G1/4 - G1/8)

The kit is supplied with: 1x zinc-plated steel bracket.

Mod. C114-ST

3/2.44.02

## Mounting bracket Mod. C114-ST/1

For regulators and filter-regulators (G1/4 - G1/8)

The kit is supplied with 1 zinc-plated steel bracket.

Mod.

C114-ST/1