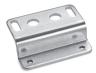

## Mounting bracket Mod. C238-ST/1

for MC238 and MC202

The kit is supplied with: 1 bracket; 2 screws M5X65

Materials: zinc-plated steel bracket and screws.

Mod.

C238-ST/1

Fixing bracket Mod. MX2-S

for regulators Mod. MC238 and MC202