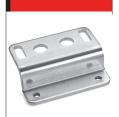

## Mounting bracket Mod. C238-ST/1

for MC238 and MC202

The kit is supplied with: 1 bracket; 2 screws M5X65

Materials: zinc-plated steel bracket and screws.

Mod.

C238-ST/1

Fixing bracket Mod. MX2-S

for regulators Mod. MC238 and MC202