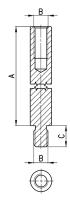

## Tie-rods for assembling (kit C)

The kit MC1-TMF is supplied with: 2 male/female tie-rods; 1 O-ring 2068. The kit MC2-TMF is supplied with: 2 male/female tie-rods; 1 O-ring 3100.

Materials: nickel-plated steel tie-rods and NBR O-ring.

| DIMENSIONS |    |    |    |      |
|------------|----|----|----|------|
| Mod.       | Α  | В  | SW | size |
| MC1-TMF    | 45 | M4 | 6  | 1    |
| MC2-TMF    | 62 | M5 | 6  | 2    |