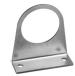

## Mounting bracket Mod. C238-ST/1

for MC238 and MC202

The kit is supplied with: 1 bracket; 2 screws M5X65

Materials: zinc-plated steel bracket and screws.

Mod.

C238-ST/1

Fixing bracket Mod. MX2-S

for regulators Mod. MC238 and MC202

The kit is supplied with 1 zinc-plated steel bracket

| Mod.  | Α      | В  | С    | D     | Е  | F  | G  | Н     | L  | M   | Ν   |
|-------|--------|----|------|-------|----|----|----|-------|----|-----|-----|
| MX2-S | Ø 47,2 | 73 | 60,5 | R29,5 | 54 | 25 | 15 | Ø 6,2 | 90 | 2,5 | 2,5 |