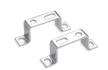

#### Mounting bracket for (kit B)

Mounting bracket for terminals 1/4, 3/8, 1/2.

The kit MC104-ST is supplied with:

- 2x terminal brackets
- 4x screws M5x10

Materials: zinc-plated steel brackets and screws.