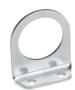

## Mounting bracket Mod. C238-ST/1

for MC238 and MC202

The kit is supplied with: 1 bracket; 2 screws M5X65

Materials: zinc-plated steel bracket and screws.

Mod.

C238-ST/1

Fixing bracket Mod. MX2-S

for regulators Mod. MC238 and MC202

The kit is supplied with 1 zinc-plated steel bracket

| Mod.  | Α      | В  | С    | D     | Е  | F  | G  | Н     | L  | M   | Ν   |
|-------|--------|----|------|-------|----|----|----|-------|----|-----|-----|
| MX2-S | Ø 47,2 | 73 | 60,5 | R29,5 | 54 | 25 | 15 | Ø 6,2 | 90 | 2,5 | 2,5 |