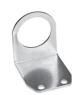

#### Mounting bracket Mod. C114-ST

For regulators and filter-regulators (G1/4 - G1/8)

The kit is supplied with: 1x zinc-plated steel bracket.

Mod. C114-ST

3/2.44.02

## Mounting bracket Mod. C114-ST/1

For regulators and filter-regulators (G1/4 - G1/8)

The kit is supplied with 1 zinc-plated steel bracket.

Mod.

C114-ST/1