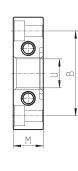

## Tie-rods for assembling (kit C)

The kit MC1-TMF is supplied with: 2 male/female tie-rods; 1 O-ring 2068. The kit MC2-TMF is supplied with: 2 male/female tie-rods; 1 O-ring 3100.

Materials: nickel-plated steel tie-rods and NBR O-ring.

| DIMENSIONS |    |    |    |      |
|------------|----|----|----|------|
| Mod.       | Α  | В  | SW | size |
| MC1-TMF    | 45 | M4 | 6  | 1    |
| MC2-TMF    | 62 | M5 | 6  | 2    |