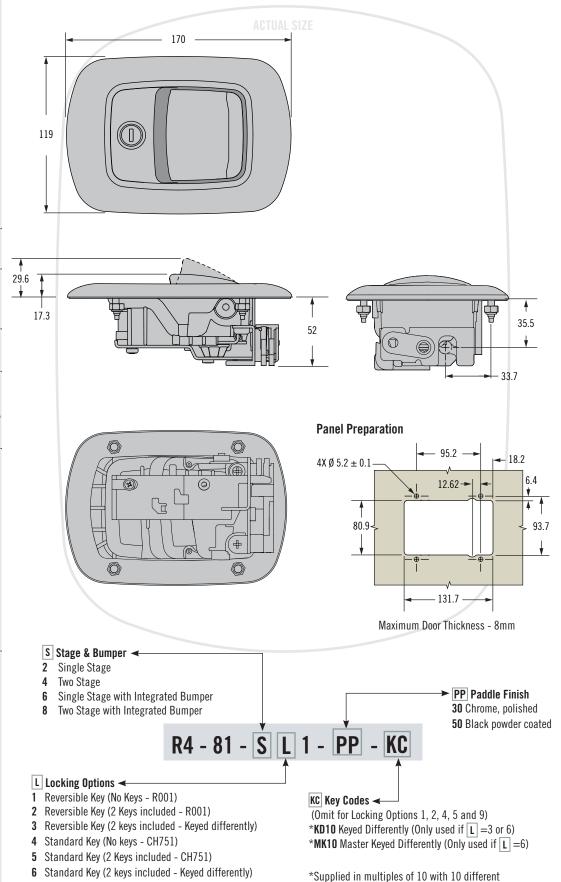

# **Part Number**

See table

key codes.

Other options available. For complete details on variety, part numbers, installation and specification, go to

No Lock Plug installed (See notes for more information)

## **Installation Notes**

Maximum tightening torque on supplied mounting nuts  $3\ N$  m

#### **Accessories**

Striker bolt see page 259