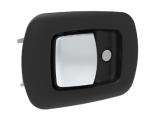

# R4-81 Rotary Paddle Latch

Pull-to-open

- Rear mount installation
- Direct actuation, no cable or rod required
- Single or two stage latching
- Integrated bumper option
- Environmentally sealed

## **Material and Finish**

Housing: Glass-filled nylon, black Paddle: Zinc alloy, black powder coated or chrome plated