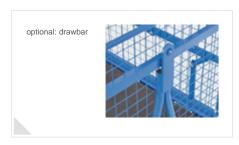

#### optional:

- wire mesh roof and two swing doors (SAFE design)
- coupling and drawbar