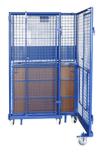

# Roll / Cage Container Evoflex

## Art. no.: 134-0072

- painted and powder-coated wire mesh walls
- fitted with 50 x 50 mm wire mesh
- mechanical locking device on the back side to easily jack up even with high loads
- volume reduction of 65 % for transport and storage
- solid wooden base (can be folded up)
- grab handle guarantees safe manoeuvring and easy operation
- lockable

#### Dimensions outside (I x w x h in mm):

■ 1200 x 1000 x 1950