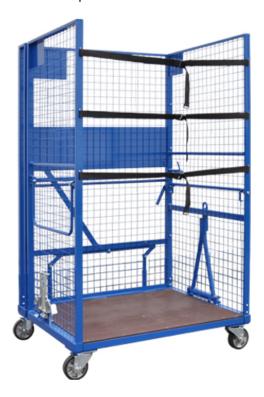

# Roll / Cage Container Evoflex

## Art. no.: 134-0072

- painted and powder-coated wire mesh walls
- fitted with 50 x 50 mm wire mesh
- mechanical locking device on the back side to easily jack up even with high loads
- volume reduction of 65 % for transport and storage
- solid wooden base (can be folded up)
- grab handle guarantees safe manoeuvring and easy operation
- lockable

#### Dimensions outside (I x w x h in mm):

■ 1200 x 1000 x 1950

## loading capacity:

max. 500 kg

#### serial running gear:

 4 swivel castors of which 2 with integrated locking system, Ø 140 mm, elastic solid rubber tires