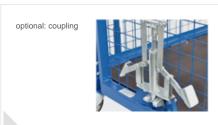

#### optional:

- wire mesh roof and two swing doors (SAFE design)
- coupling and drawbar