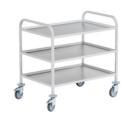

# Service-Mobil

Collect, commission and store

including wire edging on the upper shelf

example of use

## Collect, commission and store

- high-quality chrome-plated steel for an elegant appearance and a long service life
- shelves are adjustable up to appr. 25 mm in height
- shock absorbers on the corners prevent damage to building
- including wire edging on the upper shelf
- including handles for pushing

## optional:

- plexiglass cover
- plastic box

## serial running gear:

4 swivel castors, 2 with double brake, ø 125 mm

| Туре             | Art. no. | Dimensions (L x W x H |
|------------------|----------|-----------------------|
|                  |          | appr. in mm)          |
| Service-Mobil    | SM4040   | 457 x 457 x 1030      |
| plexiglass cover | B4040-P  | passend               |
| plastic box      | AS-U3    | 390 x 390 x 280       |