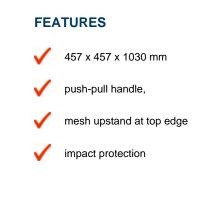

## serial running gear:

4 swivel castors, 2 with double brake, ø 125 mm

| Туре             | Art. no. | Dimensions (L x W x H |
|------------------|----------|-----------------------|
|                  |          | appr. in mm)          |
| Service-Mobil    | SM4040   | 457 x 457 x 1030      |
| plexiglass cover | B4040-P  | passend               |
| plastic box      | AS-U3    | 390 x 390 x 280       |