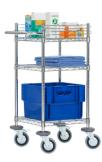

# Service-Mobil

Collect, commission and store

including wire edging on the upper shelf

example of use

## Collect, commission and store

- high-quality chrome-plated steel for an elegant appearance and a long service life
- shelves are adjustable up to appr. 25 mm in height
- shock absorbers on the corners prevent damage to building
- including wire edging on the upper shelf
- including handles for pushing

## optional:

- plexiglass cover
- plastic box

## serial running gear:

4 swivel castors, 2 with double brake, ø 125 mm

| Туре             | Art. no. | Dimensions (L x W x H |
|------------------|----------|-----------------------|
|                  |          | appr. in mm)          |
| Service-Mobil    | SM4040   | 457 x 457 x 1030      |
| plexiglass cover | B4040-P  | passend               |
| plastic box      | AS-U3    | 390 x 390 x 280       |