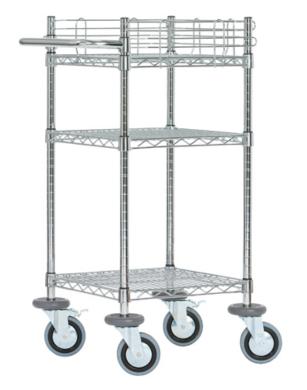

# Service-Mobil

Collect, commission and store

including wire edging on the upper shelf

example of use

## Collect, commission and store

- high-quality chrome-plated steel for an elegant appearance and a long service life
- shelves are adjustable up to appr. 25 mm in height
- shock absorbers on the corners prevent damage to building
- including wire edging on the upper shelf
- including handles for pushing