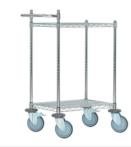

## serial running gear:

4 swivel castors, 2 with double brake, ø 125 mm

| Туре             | Art. no. | Dimensions (L x W x H |
|------------------|----------|-----------------------|
|                  |          | appr. in mm)          |
| Service-Mobil    | SM4040   | 457 x 457 x 1030      |
| plexiglass cover | B4040-P  | passend               |
| plastic box      | AS-U3    | 390 x 390 x 280       |