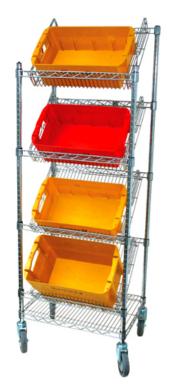

# Storage and Sorting Trolley

Collect, commission and store

4 Lenkrollen, davon 2 mit Doppelstopp, Ø 150 mm

inclined shelves for optimum access

## Storage and Sorting Trolley

#### Collect, commission and store

#### Art. no.: S4060

- inclined shelves for optimum access
- possible to store extra large boxes due to the open back wall
- also available without wheels
- choose from our extensive range of accessories

#### Dimensions outside (I x w x h in mm):

• 610 x 457 x 1730

#### serial running gear:

• 4 swivel castors, 2 with double brake, ø 150 mm