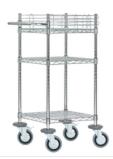

# Mobile Beverages Rack

Always there when you need it

### **FEATURES**

push-pull handle

Example of use

## Mobile Beverages Rack

#### Always there when you need it

- high-quality chrome-plated steel for an elegant appearance and a long service life
- length is adjustable to suit your specific requirements
- shelves are adjustable up to appr. 25 mm in height
- shock absorbers on the corners prevent damage to building
- choose from our extensive range of accessories

#### serial running gear:

■ 4 swivel castors, 2 with double brake, ø 125 mm

| Art. no. | Dimensions (L x W x H appr. in mm) |
|----------|------------------------------------|
| GS4060   | 610 x 457 x 1030                   |
| GS4090   | 914 x 457 x 1030                   |