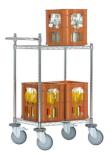

## **DISTRIBUTIONAL LOGISTICS**

# Mobile Beverages Rack

Always there when you need it



### **FEATURES**







push-pull handle







Example of use







## **DISTRIBUTIONAL LOGISTICS**

## Mobile Beverages Rack

#### Always there when you need it

- high-quality chrome-plated steel for an elegant appearance and a long service life
- length is adjustable to suit your specific requirements
- shelves are adjustable up to appr. 25 mm in height
- shock absorbers on the corners prevent damage to building
- choose from our extensive range of accessories

#### serial running gear:

■ 4 swivel castors, 2 with double brake, ø 125 mm

| Art. no. | Dimensions (L x W x H appr. in mm) |
|----------|------------------------------------|
| GS4060   | 610 x 457 x 1030                   |
| GS4090   | 914 x 457 x 1030                   |

#### **FURTHER PRODUCTS**



**Utility-Cart** 



Multi-Purpose Trolley



Service-Mobil



Supe