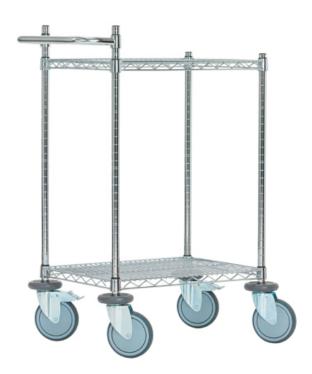

# Mobile Beverages Rack

Always there when you need it

## Mobile Beverages Rack

#### Always there when you need it

- high-quality chrome-plated steel for an elegant appearance and a long service life
- length is adjustable to suit your specific requirements
- shelves are adjustable up to appr. 25 mm in height
- shock absorbers on the corners prevent damage to building
- choose from our extensive range of accessories

#### serial running gear:

■ 4 swivel castors, 2 with double brake, ø 125 mm

| Art. no. | Dimensions (L x W x H appr. in mm) |
|----------|------------------------------------|
| GS4060   | 610 x 457 x 1030                   |
| GS4090   | 914 x 457 x 1030                   |