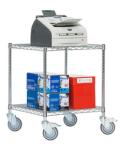

### **FEATURES**

for universal use

Example product use

#### The all-rounder

- can be used for all purposes, e.g. for holding printers, scanners, monitoring equipment, paper ...
- shelves are adjustable up to appr. 25 mm in height
- standard version with two grid compartment shelves and four swivel castors
- choose from our extensive range of accessories