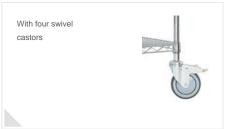

#### The all-rounder

- can be used for all purposes, e.g. for holding printers, scanners, monitoring equipment, paper ...
- shelves are adjustable up to appr. 25 mm in height
- standard version with two grid compartment shelves and four swivel castors
- choose from our extensive range of accessories

#### serial running gear:

■ 4 swivel castors, 2 with double brake, Ø 125 mm

| Art. no. | Dimensions (L x W x H |
|----------|-----------------------|
|          | ca. in mm)            |
| GT4060/2 | 610 x 457 x 760       |
| GT6060/2 | 610 x 610 x 760       |
| GT6090/2 | 914 x 641 x 760       |