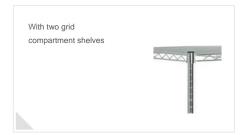

#### The all-rounder

- can be used for all purposes, e.g. for holding printers, scanners, monitoring equipment, paper ...
- shelves are adjustable up to appr. 25 mm in height
- standard version with two grid compartment shelves and four swivel castors
- choose from our extensive range of accessories