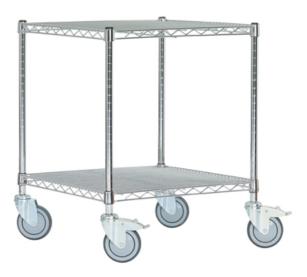

# Mobile Equipment Rack

The all-rounder

#### The all-rounder

- can be used for all purposes, e.g. for holding printers, scanners, monitoring equipment, paper ...
- shelves are adjustable up to appr. 25 mm in height
- standard version with two grid compartment shelves and four swivel castors
- choose from our extensive range of accessories