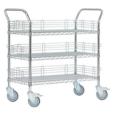

#### Collect, commission and store

- easy to store due to its height of only 1010 mm
- extra items can be added, such as wire edging, section dividers, label holders, and side rods enabling you to modify the trolley to suit your own requirements and to extend its range of applications
- standard version equipped with two or three grid compartment shelves, a trolley handle and a handy all-purpose collector

#### optional:

textile laundry bags