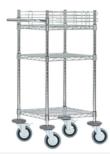

#### Collect, commission and store

- easy to store due to its height of only 1010 mm
- extra items can be added, such as wire edging, section dividers, label holders, and side rods enabling you to modify the trolley to suit your own requirements and to extend its range of applications
- standard version equipped with two or three grid compartment shelves, a trolley handle and a handy all-purpose collector

## serial running gear:

4 swivel castors, 2 with double brake, ø 125 mm

| Art. no.   | Dimensions (L x W x H | Shelves |
|------------|-----------------------|---------|
|            | appr. in mm)          |         |
| SMZ4070/2* | 1072 x 457 x 1010     | 2       |
| SMZ4090/3* | 1224 x 457 x 1010     | 3       |
| SMZ4012/3* | 1530 x 457 x 1010     | 3       |