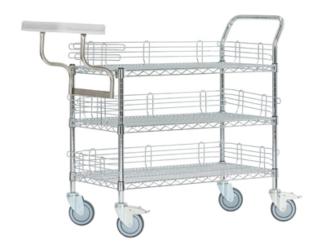

# Super Multi-Purpose Trolley

Collect, commission and store

# Super Multi-Purpose Trolley

#### Collect, commission and store

- easy to store due to its height of only 1010 mm
- extra items can be added, such as wire edging, section dividers, label holders, and side rods enabling you to modify the trolley to suit your own requirements and to extend its range of applications
- standard version equipped with two or three grid compartment shelves, a trolley handle and a handy all-purpose collector

## serial running gear:

4 swivel castors, 2 with double brake, ø 125 mm

| Art. no.   | Dimensions (L x W x H | Shelves |
|------------|-----------------------|---------|
|            | appr. in mm)          |         |
| SMZ4070/2* | 1072 x 457 x 1010     | 2       |
| SMZ4090/3* | 1224 x 457 x 1010     | 3       |
| SMZ4012/3* | 1530 x 457 x 1010     | 3       |