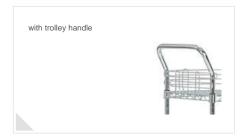

#### Collect, commission and store

- easy to store due to its height of only 1010 mm
- extra items can be added, such as wire edging, section dividers, label holders, and side rods enabling you to modify the trolley to suit your own requirements and to extend its range of applications
- standard version equipped with two or three grid compartment shelves, a trolley handle and a handy all-purpose collector