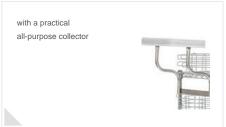

#### Collect, commission and store

- easy to store due to its height of only 1010 mm
- extra items can be added, such as wire edging, section dividers, label holders, and side rods enabling you to modify the trolley to suit your own requirements and to extend its range of applications
- standard version equipped with two or three grid compartment shelves, a trolley handle and a handy all-purpose collector