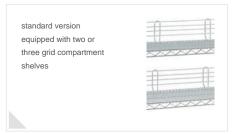

#### Collect, commission and store

- easy to store due to its height of only 1010 mm
- extra items can be added, such as wire edging, section dividers, label holders, and side rods enabling you to modify the trolley to suit your own requirements and to extend its range of applications
- standard version equipped with two or three grid compartment shelves
- choose from our extensive range of accessories