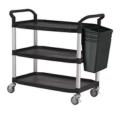

# Multi-Purpose Trolley

Collect, commission and store

#### Collect, commission and store

- easy to store due to its height of only 1010 mm
- extra items can be added, such as wire edging, section dividers, label holders, and side rods enabling you to modify the trolley to suit your own requirements and to extend its range of applications
- standard version equipped with two or three grid compartment shelves
- choose from our extensive range of accessories

### **FURTHER PRODUCTS**

**Utility-Cart** 

Mobile Equipment Rack

Service-Mobil

Super Multi-Purpose Trolley