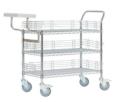

# Multi-Purpose Trolley

Collect, commission and store

#### Collect, commission and store

- easy to store due to its height of only 1010 mm
- extra items can be added, such as wire edging, section dividers, label holders, and side rods enabling you to modify the trolley to suit your own requirements and to extend its range of applications
- standard version equipped with two or three grid compartment shelves
- choose from our extensive range of accessories

### **FURTHER PRODUCTS**

**Utility-Cart** 

Mobile Equipment Rack

Service-Mobil

Super Multi-Purpose Trolley