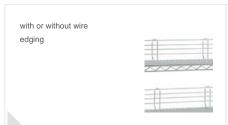

## **FEATURES**

2-3 shelves

without wire edging

<sup>\*</sup>OR - without wire edging; MR - with wire edging