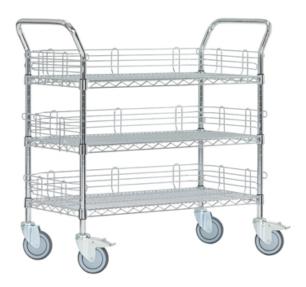

# Multi-Purpose Trolley

Collect, commission and store

#### Collect, commission and store

- easy to store due to its height of only 1010 mm
- extra items can be added, such as wire edging, section dividers, label holders, and side rods enabling you to modify the trolley to suit your own requirements and to extend its range of applications
- standard version equipped with two or three grid compartment shelves
- choose from our extensive range of accessories

#### serial running gear:

4 swivel castors, 2 with double brake, ø 125 mm

| Art. no.  | Dimensions (L x W x H | Shelves |
|-----------|-----------------------|---------|
|           | appr. in mm)          |         |
| MZ4070/2* | 726 x 457 x 1010      | 2       |
| MZ4090/3* | 914 x 457 x 1010      | 3       |
| MZ4012/3* | 1220 x 457 x 1010     | 3       |