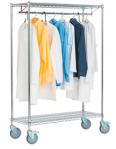

# **DISTRIBUTIONAL LOGISTICS**

# Mobile Clothing Rack

Collect, commission and store



### **FEATURES**





Example of use







# **DISTRIBUTIONAL LOGISTICS**

# Mobile Clothing Rack

#### Collect, commission and store

- can be quickly moved to wherever it is needed
- convenient dimensions fits through every door

#### optional:

textile cover

### serial running gear:

■ 4 swivel castors, 2 with double brake, Ø 150 mm

| Art. no.     | Dimensions (L x W x H | Shelves |
|--------------|-----------------------|---------|
|              | appr. in mm)          |         |
| KST4090E15/2 | 914 x 457 x 1765      | 2       |
| KST4015E15/2 | 1524 x 457 x 1765     | 2       |
| KST4018E15/2 | 1830 x 457 x 1765     | 2       |

### **FURTHER PRODUCTS**



Kombi Sorting Trolley



Shelf Trolley



Storage and Sorting Trolley



Sorting Trolley