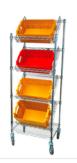

ISTRIBUTIONAL LOGISTICS**

# Mobile Clothing Rack

Collect, commission and store



### **FEATURES**





Example of use







# **DISTRIBUTIONAL LOGISTICS**

# Mobile Clothing Rack

#### Collect, commission and store

- can be quickly moved to wherever it is needed
- convenient dimensions fits through every door

#### optional:

textile cover

### serial running gear:

■ 4 swivel castors, 2 with double brake, Ø 150 mm

| Art. no.     | Dimensions (L x W x H | Shelves |
|--------------|-----------------------|---------|
|              | appr. in mm)          |         |
| KST4090E15/2 | 914 x 457 x 1765      | 2       |
| KST4015E15/2 | 1524 x 457 x 1765     | 2       |
| KST4018E15/2 | 1830 x 457 x 1765     | 2       |

### **FURTHER PRODUCTS**



Kombi Sorting Trolley



Shelf Trolley



Storage and Sorting Trolley



Sorting Trolley