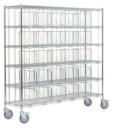

#### Collect, commission and store

- can be quickly moved to wherever it is needed
- convenient dimensions fits through every door

#### optional:

textile cover

### serial running gear:

■ 4 swivel castors, 2 with double brake, Ø 150 mm

| Art. no.     | Dimensions (L x W x H | Shelves |
|--------------|-----------------------|---------|
|              | appr. in mm)          |         |
| KST4090E15/2 | 914 x 457 x 1765      | 2       |
| KST4015E15/2 | 1524 x 457 x 1765     | 2       |
| KST4018E15/2 | 1830 x 457 x 1765     | 2       |