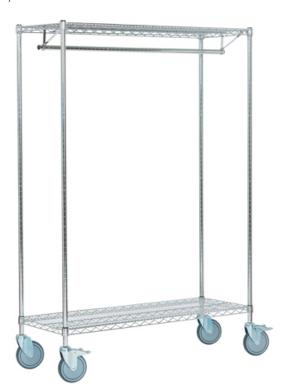

# Mobile Clothing Rack

Collect, commission and store

#### Collect, commission and store

- can be quickly moved to wherever it is needed
- convenient dimensions fits through every door

### serial running gear:

■ 4 swivel castors, 2 with double brake, Ø 150 mm

| Art. no.     | Dimensions (L x W x H | Shelves |
|--------------|-----------------------|---------|
|              | appr. in mm)          |         |
| KST4090E15/2 | 914 x 457 x 1765      | 2       |
| KST4015E15/2 | 1524 x 457 x 1765     | 2       |
| KST4018E15/2 | 1830 x 457 x 1765     | 2       |