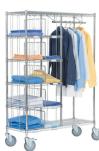

# Kombi Sorting Trolley

Collect, commission and store

FEATURES

combined sorting trolley and coat rack

Compartment dividers and label holders supplied as standard

Front section of the shelves is separated by two side rods

#### Collect, commission and store

- cleverly designed combination of a sorting trolley and a clothes rack ideal for the storage of working clothes
- convenient dimensions fits through every door
- the front section of the shelves is separated by two side rods
- also available with textile cover
- compartment dividers and label holders supplied as standard
- planen Sie, auf Ihre ganz individuelle Art und Weise, Ihren KOMBIX Kombi Sorting Trolley

#### optional:

textile cover