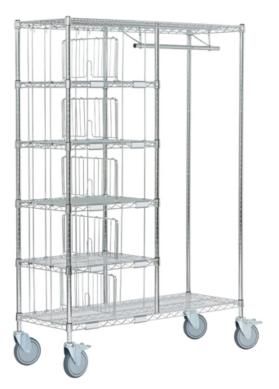

# Kombi Sorting Trolley

Collect, commission and store

FEATURES

combined sorting trolley and coat rack

Compartment dividers and label holders supplied as standard

Front section of the shelves is separated by two side rods

#### Collect, commission and store

- cleverly designed combination of a sorting trolley and a clothes rack ideal for the storage of working clothes
- convenient dimensions fits through every door
- the front section of the shelves is separated by two side rods
- also available with textile cover
- compartment dividers and label holders supplied as standard
- planen Sie, auf Ihre ganz individuelle Art und Weise, Ihren KOMBIX Kombi Sorting Trolley

#### serial running gear:

• 4 swivel castors, 2 with double brake, ø 150 mm

| Art. no.    | Dimensions (L x W x H | Compartments |
|-------------|-----------------------|--------------|
|             | appr. in mm)          |              |
| KS4012/5-8  | 1220 x 457 x 1765     | 8            |
| KS4012/6-10 | 1220 x 457 x 1765     | 10           |
| KS4015/5-12 | 1524 x 457 x 1765     | 12           |