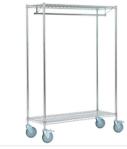

# Kombi Sorting Trolley

Collect, commission and store

FEATURES

combined sorting trolley and coat rack

Compartment dividers and label holders supplied as standard

Front section of the shelves is separated by two side rods

# Kombi Sorting Trolley

#### Collect, commission and store

- cleverly designed combination of a sorting trolley and a clothes rack ideal for the storage of working clothes
- convenient dimensions fits through every door
- the front section of the shelves is separated by two side rods
- also available with textile cover
- compartment dividers and label holders supplied as standard
- planen Sie, auf Ihre ganz individuelle Art und Weise, Ihren KOMBIX Kombi Sorting Trolley

#### serial running gear:

• 4 swivel castors, 2 with double brake, ø 150 mm

| Art. no.    | Dimensions (L x W x H | Compartments |
|-------------|-----------------------|--------------|
|             | appr. in mm)          |              |
| KS4012/5-8  | 1220 x 457 x 1765     | 8            |
| KS4012/6-10 | 1220 x 457 x 1765     | 10           |
| KS4015/5-12 | 1524 x 457 x 1765     | 12           |