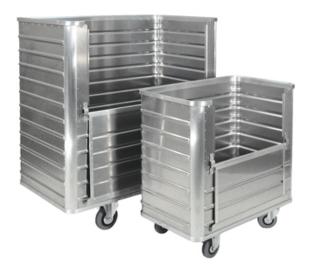

# Trolley with front flap

Ergonomic workplaces

# Trolley with front flap

#### **Ergonomic workplaces**

- extremely robust and dimensionally stable
- coated, pressed profile and embossed beading for high stability
- low empty weight
- antistatic and dirt resistent
- lowerable side wall for easy loading and unloading

## serial running gear:

 2 swivel castors with brake, 2 fixed castors, grey rubber, non-marking, with thread guards, corner mounted, zinced steel forks

| Art. no.     | Dimension (outside) (L<br>x W x H appr. in mm) | Castor (in mm) |
|--------------|------------------------------------------------|----------------|
| LMC 355 K2   | 930 x 530 x 985                                | 125            |
| LMC 1050 K-2 | 1280 x 730 x 1430                              | 160            |