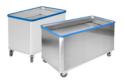

# Trolley with front flap

Ergonomic workplaces

# Trolley with front flap

#### **Ergonomic workplaces**

- extremely robust and dimensionally stable
- coated, pressed profile and embossed beading for high stability
- low empty weight
- antistatic and dirt resistent
- lowerable side wall for easy loading and unloading