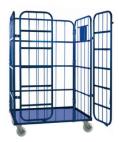

## **FEATURES**

nestable

shelves and doors can be retrofitted

Roloflex with doors

#### optional:

- with up to three shelves (Art. no.: 420-9000)
- with doors (Art. no.: 420-5000)