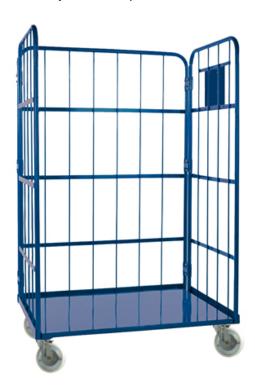

## **FEATURES**

nestable

shelves and doors can be retrofitted

Roloflex with doors

#### Art. no.: 420-0003

- blue powder-coating for optimum surface protection
- bottom can be folded up and therefore nested to save space when empty volume reduction by 70 %

#### Dimensions outside (I x w x h in mm):

■ 1100 x 800 x 1700

#### Dimensions inside (I x w x h in mm):

• 1040 x 770 x 1500

#### net weight:

appr. 50 kg

#### loading capacity:

max. 500 kg

#### optional:

- with up to three shelves (Art. no.: 420-9000)
- with doors (Art. no.: 420-5000)

#### serial running gear:

 4 swivel castors, Ø 125 mm, PP plastic, white, 2 with locks, with large thread quards