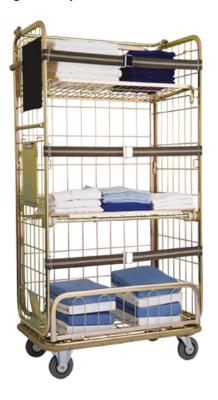

# Classic Laundry Trolley

A top-line cage trolley

#### A top-line cage trolley

#### Art. no.: 321-0000

- stable, zinc plated and yellow chromated construction made of tubular steel frame with wire infill and oval tube base unit
- easy handling and maximum functionality for the storage and transport of all kinds of goods
- the two intermediate shelves are hinged to convert into a closed container
- foldable clothes rail
- collision protection
- black board
- information clipboard
- plastic mounting
- 3 textile tension straps
- foot plate
- base group also painted in clear lacquer

#### Dimensions outside (I x w x h in mm):

• 940 x 560 x 1800

#### serial running gear:

2 swivel and 2 fixed castors, ø 125 mm, rubber, grey, with threadguard