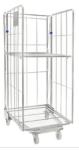

# Classic Laundry Trolley

A top-line cage trolley

## **FEATURES**

collision protection

foldable clothes rail

two hinged shelves

open