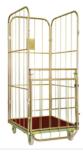

# Classic Laundry Trolley

#### A top-line cage trolley

#### Art. no.: 321-0000

- stable, zinc plated and yellow chromated construction made of tubular steel frame with wire infill and oval tube base unit
- easy handling and maximum functionality for the storage and transport of all kinds of goods
- the two intermediate shelves are hinged to convert into a closed container
- foldable clothes rail
- collision protection
- black board
- information clipboard
- plastic mounting
- 3 textile tension straps
- foot plate
- base group also painted in clear lacquer