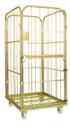

# Classic Laundry Trolley

#### A top-line cage trolley

#### Art. no.: 321-0000

- stable, zinc plated and yellow chromated construction made of tubular steel frame with wire infill and oval tube base unit
- easy handling and maximum functionality for the storage and transport of all kinds of goods
- the two intermediate shelves are hinged to convert into a closed container
- foldable clothes rail
- collision protection
- black board
- information clipboard
- plastic mounting
- 3 textile tension straps
- foot plate
- base group also painted in clear lacquer