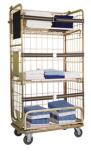

# Classic Laundry Trolley

A top-line cage trolley

#### A top-line cage trolley

#### Art. no.: 321-0000

- stable, zinc plated and yellow chromated construction made of tubular steel frame with wire infill and oval tube base unit
- easy handling and maximum functionality for the storage and transport of all kinds of goods
- the two intermediate shelves are hinged to convert into a closed container
- foldable clothes rail
- collision protection
- black board
- information clipboard
- plastic mounting
- 3 textile tension straps
- foot plate
- base group also painted in clear lacquer