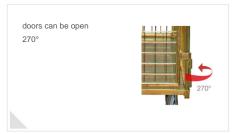

#### Roll Container XS

Premium series Art. no.: 325-0090

- effective height: appr. 1540 mm
- solid, galvanised and yellow chromated construction made of steel rods with 50 x 50 mm grid panelling
- a horizontally divided hinged/swivel door, which can be locked in position when open using hooks (door can be opened by 270°)
- Metal panel and clipboard on the back
- Treadplate for tilting on the back
- Tubular steel floor construction with phenolic resin board Dimensions outside (I  $x \le x + h$  in mm):
- 560 x 800 x 1720 serial running gear:
  - 2 swivel and 2 fixed castors, ø 125 mm, rubber, grey, with threadguard
  - other castor types available