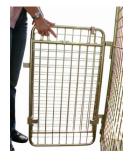

#### **FEATURES**

locking catch

#### Roll Container XS

Premium series Art. no.: 325-0090

- effective height: appr. 1540 mm
- solid, galvanised and yellow chromated construction made of steel rods with 50 x 50 mm grid panelling
- a horizontally divided hinged/swivel door, which can be locked in position when open using hooks (door can be opened by 270°)
- Metal panel and clipboard on the back
- Treadplate for tilting on the back
- Tubular steel floor construction with phenolic resin board Dimensions outside (I  $x \le x + h$  in mm):
- 560 x 800 x 1720 serial running gear:
  - 2 swivel and 2 fixed castors, ø 125 mm, rubber, grey, with threadguard
  - other castor types available