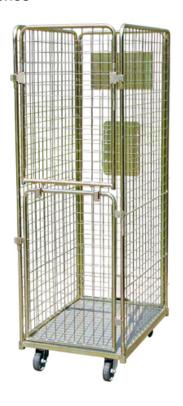

#### Roll Container XS

Premium series Art. no.: 325-0090

- effective height: appr. 1540 mm
- solid, galvanised and yellow chromated construction made of steel rods with 50 x 50 mm grid panelling
- a horizontally divided hinged/swivel door, which can be locked in position when open using hooks (door can be opened by 270°)
- Metal panel and clipboard on the back
- Treadplate for tilting on the back
- Tubular steel floor construction with phenolic resin board Dimensions outside (I  $x \le x + h$  in mm):
- 560 x 800 x 1720 serial running gear:
  - 2 swivel and 2 fixed castors, ø 125 mm, rubber, grey, with threadguard
  - other castor types available