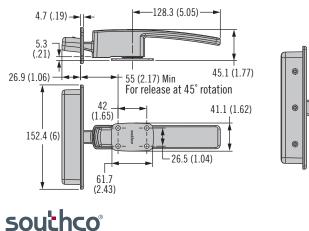

## **Installation Notes**

Fine tuning latch and keeper alignment:

To increase the height of the latch by 0.375mm (.015 inch), rotate the base of latch 90 degrees clockwise To decrease the height of the latch by 0.375 (.015), rotate the base of latch 90 degrees counter clockwise For every 360 degree turn, the height adjusts 1.5 (.062)

Recommended mounting hardware: M5 OR No.10 flat head screws

Dimensions in millimeters (inch) unless otherwise stated

**Part Number Selection**