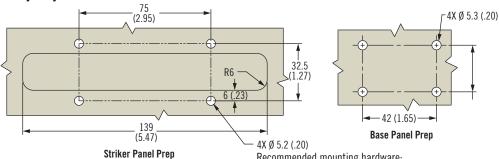

Recommended mounting hardware: M5 OR No.10 flat head screws

Dimensions in millimeters (inch) unless otherwise stated

**Part Number Selection**