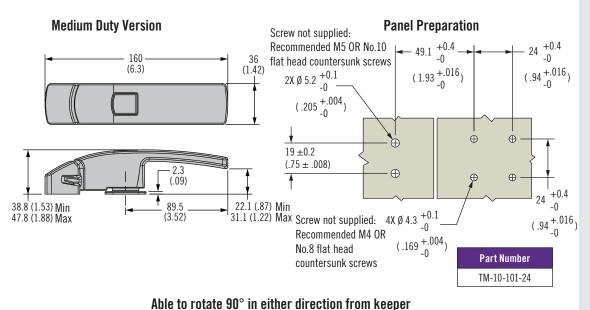

## **Installation Notes**

Fine tuning latch and keeper alignment:

To increase the height of the latch by 0.375mm (.015 inch), rotate the base of latch 90 degrees clockwise To decrease the height of the latch by 0.375 (.015), rotate the base of latch 90 degrees counter clockwise For every 360 degree turn, the height adjusts 1.5 (.062)

Recommended mounting hardware: M5 OR No.10 flat head screws

Dimensions in millimeters (inch) unless otherwise stated

**Part Number Selection**