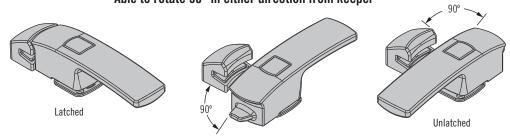

## **Installation Notes**

Fine tuning latch and keeper alignment:

To increase the height of the latch by 0.375mm (.015 inch), rotate the base of latch 90 degrees clockwise To decrease the height of the latch by 0.375 (.015), rotate the base of latch 90 degrees counter clockwise For every 360 degree turn, the height adjusts 1.5 (.062)