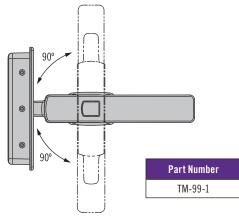

Recommended mounting hardware: M5 OR No.10 flat head screws

Dimensions in millimeters (inch) unless otherwise stated

**Part Number Selection**