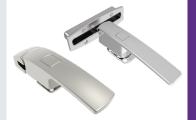

## Rotating Handle - Heavy Duty

- Easy operation with push button and turn handle actuation
- Medium and Heavy Duty Options
- Marine-grade materials to prevent corrosion

## **Material and Finish**

Handle, Keeper and Base: 316 Stainless Steel, passivated O-ring: EPDM natural Screw, Spring and Nut: 304 Stainless Steel