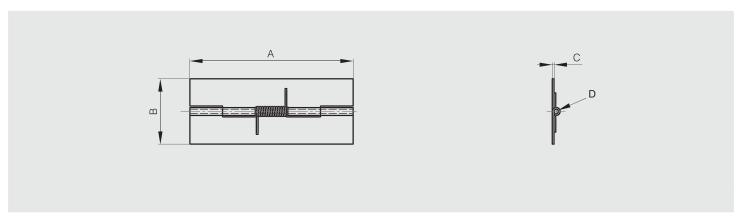

## Spring hinges 75 mm long - undrilled

Opening spring force:

M(0°): 0.12 N.m / M(90°): 0.095 N.m / M(180°): 0.07 N.m