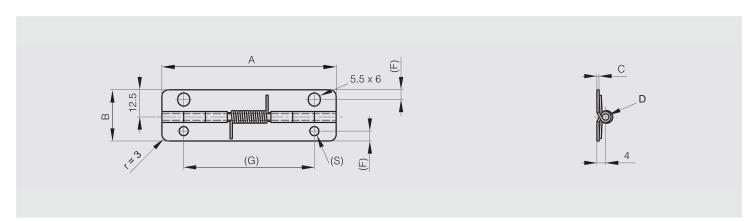

## Spring hinges 80 mm long

Opening spring force:

 $M(0^{\circ})$ : 0.17 N.m /  $M(90^{\circ})$ : 0.12 N.m /  $M(180^{\circ})$ : 0.065 N.m

| Part number | Material            | Finish | Α  | В    | С | D | F   | G  | s | Note                           | Weight (g) |
|-------------|---------------------|--------|----|------|---|---|-----|----|---|--------------------------------|------------|
| 71-1-3578   | 304 stainless steel | raw    | 80 | 23.5 | 1 | 3 | 4.5 | 60 | 4 | stainless steel opening spring | 25         |
| 71-1-3304   | 430 stainless steel | raw    | 80 | 23.5 | 1 | 3 | 4.5 | 60 | 4 | stainless steel opening spring | 25         |