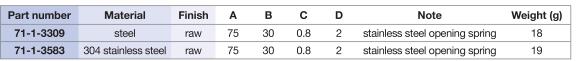

## Hinges with dual function

## Rolled knuckle spring hinges

## Spring hinges 75 mm long - undrilled

Opening spring force:

M(0°): 0.12 N.m / M(90°): 0.095 N.m / M(180°): 0.07 N.m









## Spring hinges 80 mm long

Opening spring force:

 $M(0^{\circ})$ : 0.17 N.m /  $M(90^{\circ})$ : 0.12 N.m /  $M(180^{\circ})$ : 0.065 N.m

| Part number | Material            | Finish | Α  | В    | С | D | F   | G  | s | Note                           | Weight (g) |
|-------------|---------------------|--------|----|------|---|---|-----|----|---|--------------------------------|------------|
| 71-1-3578   | 304 stainless steel | raw    | 80 | 23.5 | 1 | 3 | 4.5 | 60 | 4 | stainless steel opening spring | 25         |
| 71-1-3304   | 430 stainless steel | raw    | 80 | 23.5 | 1 | 3 | 4.5 | 60 | 4 | stainless steel opening spring | 25         |