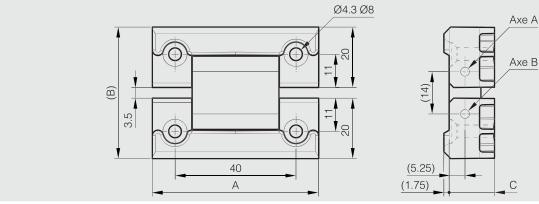

## **Dual Axis Torque Hinge**

Can be opened to 180°.

Shafts do not protrude when the hinge is fully open or closed. Dual axis torque. Different torque of two shafts provides easy operation: Shaft A: 2.0 N.m +/-20% Shaft B: 3.0 N.m +/-20%.

|     | Part number | Material      | Finish       | Α  | В    | С  | Torque  | Weight (g) |
|-----|-------------|---------------|--------------|----|------|----|---------|------------|
| NEW | 70-7-3659   | zinc die-cast | satin nickel | 55 | 43.5 | 15 | 3.0 N.m | 165        |