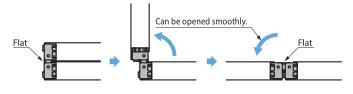

Hinge motions

Table movement

When fully opened

Flat and shafts do not protrude