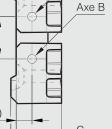

## **Dual Axis Torque Hinge**

Can be opened to 180°.

Shafts do not protrude when the hinge is fully open or closed. Dual axis torque. Different torque of two shafts provides easy operation: Shaft A: 2.0 N.m +/-20% Shaft B: 3.0 N.m +/-20%.

|     | Part number | Material      | Finish       | Α  | В    | С  | Torque  | Weight (g) |
|-----|-------------|---------------|--------------|----|------|----|---------|------------|
| NEW | 70-7-3659   | zinc die-cast | satin nickel | 55 | 43.5 | 15 | 3.0 N.m | 165        |