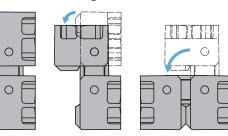

Hinge motions

Table movement

When fully opened

Flat and shafts do not protrude