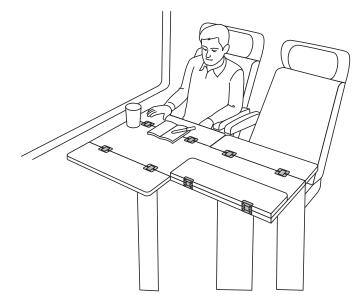

Hinge motions

Table movement

When fully opened

Flat and shafts do not protrude