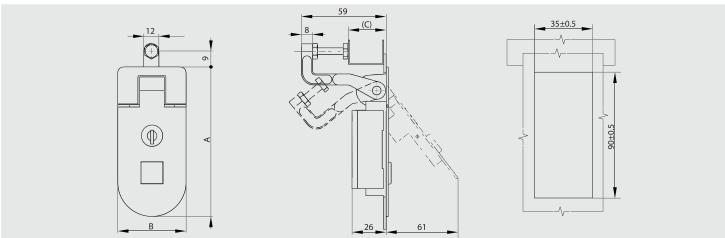

## Lockable compression latch

Ease of mounting. Keyed alike (one key number).

Body: zinc die-cast.

Bracket and screw: zinc plated steel.

| Part number | Material      | Finish | Α   | В  | С     | Weight (g) |
|-------------|---------------|--------|-----|----|-------|------------|
| 16_1_0018   | zinc die-cast | black  | 110 | 50 | 31_/8 | 420        |