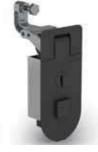

## Lockable compression latch

Ease of mounting. Keyed alike (one key number).

Body: zinc die-cast.

Bracket and screw: zinc plated steel.

| Part number | Material      | Finish | Α   | В  | С     | Weight (g) |
|-------------|---------------|--------|-----|----|-------|------------|
| 16_1_0018   | zinc die-cast | black  | 110 | 50 | 31_/8 | 420        |