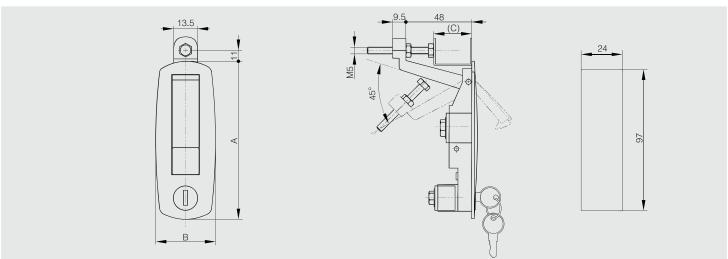

## Flush compression latch with or without key

Ease of mounting.

Latch dimensions and cut-out dimensions are the same for the 2 products (with or without cylinder).

For version with cylinder: keyed alike (one key number).

Body: zinc die-cast.

Bracket and screw: zinc plated steel.

| Part number | Material      | Finish | Α   | В  | С    | Note        | Weight (g) |
|-------------|---------------|--------|-----|----|------|-------------|------------|
| 16-1-9010   | zinc die-cast | black  | 106 | 42 | 1-35 | with key    | 269        |
| 16-1-9023   | zinc die-cast | black  | 106 | 42 | 1-35 | without key | 245        |