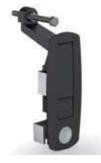

## Flush compression latch with or without key

Ease of mounting.

Latch dimensions and cut-out dimensions are the same for the 2 products (with or without cylinder).

For version with cylinder: keyed alike (one key number).

Body: zinc die-cast.

Bracket and screw: zinc plated steel.

| Part number | Material      | Finish | Α   | В  | С    | Note        | Weight (g) |
|-------------|---------------|--------|-----|----|------|-------------|------------|
| 16-1-9010   | zinc die-cast | black  | 106 | 42 | 1-35 | with key    | 269        |
| 16-1-9023   | zinc die-cast | black  | 106 | 42 | 1-35 | without key | 245        |